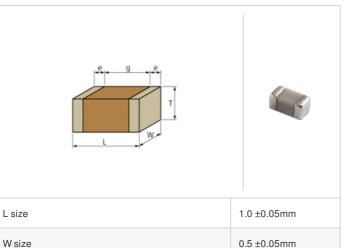

## **Specifications**

Size code in inch(mm)

External terminal width e

Distance between external terminals g

T size

| Capacitance                                      | 8.5pF ±0.1pF |
|--------------------------------------------------|--------------|
| Rated voltage                                    | 50Vdc        |
| Temperature characteristics (complied standard)  | C0G(EIA)     |
| Temperature coefficient                          | 0±30ppm/°C   |
| Temperature range of temperature characteristics | 25 to 125°C  |
| Operating temperature range                      | -55 to 125°C |

## GJM1555C1H8R5BB01# "#" indicates a package specification code.

0.5 ±0.05mm

0.15 to 0.35mm

0.3mm min.

0402 (1005M)

< List of part numbers with package codes >

GJM1555C1H8R5BB01D , GJM1555C1H8R5BB01J , GJM1555C1H8R5BB01W