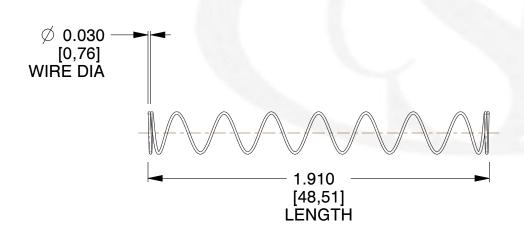

## **NOTES:**

1. Material: Stainless Steel 2. Finish: Glod Irridite

3. Ends: Closed

4. Total Coils: 10.000

5. Sugg. Max. Deflection: 1.500 (in) 6. Sugg. Max. Load : 2.300 (lbs)

7. All Drawing Dimensions are in Inches [mm]