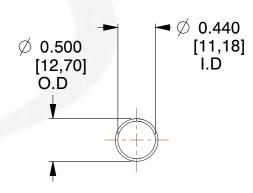

## **NOTES:**

1. Material: Stainless Steel 2. Finish: Glod Irridite

3. Ends: Closed

4. Total Coils: 10.000

5. Sugg. Max. Deflection: 1.500 (in) 6. Sugg. Max. Load : 2.300 (lbs)

7. All Drawing Dimensions are in Inches [mm]