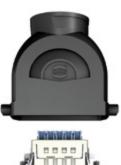

Han Eco

Han-Eco® Modular 19 41 xxx xxxx

The Han-Eco® B series is a new series of hoods and housings in the Han-Eco® portfolio that comes in sizes 6B – 24B. This series is completely compatible with the Han® B industrial standard. Standard inserts and modules in conjunction with the hinged frames from the Han-Modular® portfolio may be used.

## Highlights Han-Eco® B

Backwards compatibility with the Han® B metal hoods and housings

Rear mounting for the inserts enables faster installation

Minimal weight with excellent mechanical robustness

Outdoor variant is available for more extreme environmental conditions