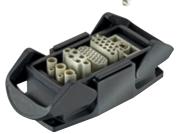

Han Eco

Han-Eco® Modular 19 41 xxx xxxx

The Han-Eco® B series is a new series of hoods and housings in the Han-Eco® portfolio that comes in sizes 6B – 24B. This series is completely compatible with the Han® B industrial standard. Standard inserts and modules in conjunction with the hinged frames from the Han-Modular® portfolio may be used.