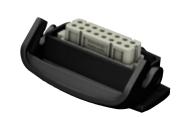

Han Eco

Han-Eco® Modular 19 41 xxx xxxx

The Han-Eco® B series is a new series of hoods and housings in the Han-Eco® portfolio that comes in sizes 6B – 24B. This series is completely compatible with the Han® B industrial standard. Standard inserts and modules in conjunction with the hinged frames from the Han-Modular® portfolio may be used.