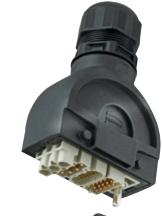

Han Eco

Han-Eco® Modular 19 41 xxx xxxx

The Han-Eco® B series is a new series of hoods and housings in the Han-Eco® portfolio that comes in sizes 6B – 24B. This series is completely compatible with the Han® B industrial standard. Standard inserts and modules in conjunction with the hinged frames from the Han-Modular® portfolio may be used.

## Highlights Han-Eco® B

Backwards compatibility with the Han® B metal hoods and housings

Rear mounting for the inserts enables faster installation

Minimal weight with excellent mechanical robustness

Outdoor variant is available for more extreme environmental conditions

"Click and mate" installation ensures secure assembly