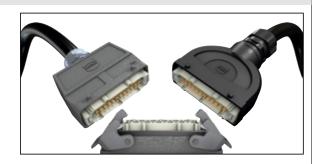

Han Eco

Han-Eco® Modular 19 41 xxx xxxx



















The Han-Eco® B series is a new series of hoods and housings in the Han-Eco® portfolio that comes in sizes 6B – 24B. This series is completely compatible with the Han® B industrial standard. Standard inserts and modules in conjunction with the hinged frames from the Han-Modular® portfolio may be used.





## Highlights Han-Eco® B



Backwards compatibility with the Han® B metal hoods and housings



Rear mounting for the inserts enables faster installation



Minimal weight with excellent mechanical robustness



Outdoor variant is available for more extreme environmental conditions



"Click and mate" installation ensures secure assembly