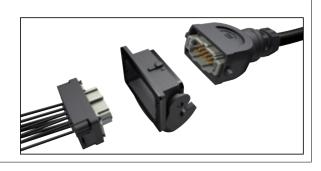

Han Eco

Han-Eco® Modular 19 41 xxx xxxx



















The Han-Eco® B series is a new series of hoods and housings in the Han-Eco® portfolio that comes in sizes 6B – 24B. This series is completely compatible with the Han® B industrial standard. Standard inserts and modules in conjunction with the hinged frames from the Han-Modular® portfolio may be used.





## Highlights Han-Eco® B



Backwards compatibility with the Han® B metal hoods and housings



Rear mounting for the inserts enables faster installation



Minimal weight with excellent mechanical robustness



Outdoor variant is available for more extreme environmental conditions



"Click and mate" installation ensures secure assembly