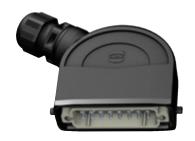

Han Eco

Han-Eco® Modular 19 41 xxx xxxx

The Han-Eco® B series is a new series of hoods and housings in the Han-Eco® portfolio that comes in sizes 6B – 24B. This series is completely compatible with the Han® B industrial standard. Standard inserts and modules in conjunction with the hinged frames from the Han-Modular® portfolio may be used.

## Highlights Han-Eco® B

Backwards compatibility with the Han® B metal hoods and housings

Rear mounting for the inserts enables faster installation

Minimal weight with excellent mechanical robustness

Outdoor variant is available for more extreme environmental conditions