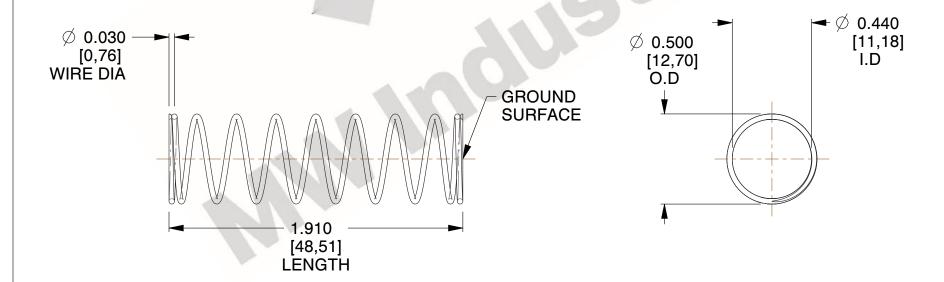

## **NOTES:**

1. Material : Music Wire 2. Finish : Glod Irridite

3. Ends: Closed and Ground

4. Total Coils: 10.000

Sugg. Max. Deflection: 1.600 (in)
Sugg. Max. Load: 2.300 (lbs)

7. All Drawing Dimensions are in Inches [mm]

1.878

SCALE

COMPRES

COMPONENT

11772 UNIT INCH [mm]

**SPRINGS** 

**COMPRESSION SPRINGS** 

SHEET 1 of 1