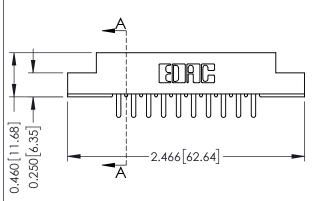

## **Mounting Option**

104-.156 (3.96) Dia. Mounting Holes

## **Contact Detail**

520-P.C. Tail .046x.015(1.17x0.38) - Tail LG.=.213(5.41) .156 [3.96] Contact Spacing with Single Centreline Row

THIS IS A C.A.D. GENERATED DRAWING

1220F MOMBER

ORIGINAL