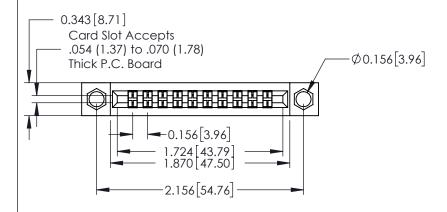

## **Mounting Option**

104-.156 (3.96) Dia. Mounting Holes

## **Contact Detail**

520-P.C. Tail .046x.015(1.17x0.38) - Tail LG.=.213(5.41) .156 [3.96] Contact Spacing with Single Centreline Row

THIS IS A C.A.D. GENERATED DRAWING

1220F MOMBER

ORIGINAL

## **See Accompanying Pages for:**

- Mounting Options
- Features and Specifications

| 306 / 316 / 356 Card Edge Connector<br>Part Number: 306-010-520-104  |                                                                                                                                                                                                 | ACAD REFERENCE NO. 306 ENG MASTER |           |           |
|----------------------------------------------------------------------|-------------------------------------------------------------------------------------------------------------------------------------------------------------------------------------------------|-----------------------------------|-----------|-----------|
|                                                                      |                                                                                                                                                                                                 | DRAWN: J.LEE                      | DATE: SEF | PT. 14/09 |
|                                                                      |                                                                                                                                                                                                 | CHECKED:                          | DATE:     |           |
| EDAC INC TORONTO, ONTARIO CANADA OUR CONNECTION TO QUALITY & SERVICE | THESE DRAWINGS AND SPECIFICATIONS ARE THE PROPERTY OF EDAC INC.,AND SHALL NOT BE REPRODUCED,OR COPIED OR USED AS THE BASIS FOR THE MANUFACTURE OR SALE OF APPARATUS WITHOUT WRITTEN PERMISSION. | SCALE: NTS                        | SHEET '   | 1 OF 2    |
|                                                                      |                                                                                                                                                                                                 | DRAWING NUMBER                    |           | ISSUE     |
|                                                                      |                                                                                                                                                                                                 | 306 Assembly                      |           | 1         |