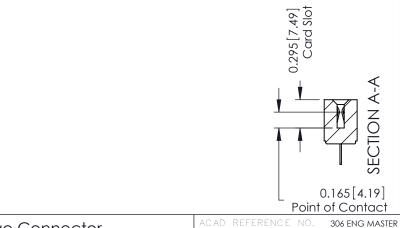

## **Contact Detail**

520-P.C. Tail .046x.015(1.17x0.38) - Tail LG.=.213(5.41) .156 [3.96] Contact Spacing with Single Centreline Row

THIS IS A C.A.D. GENERATED DRAWING

1220F MOMBER

ORIGINAL