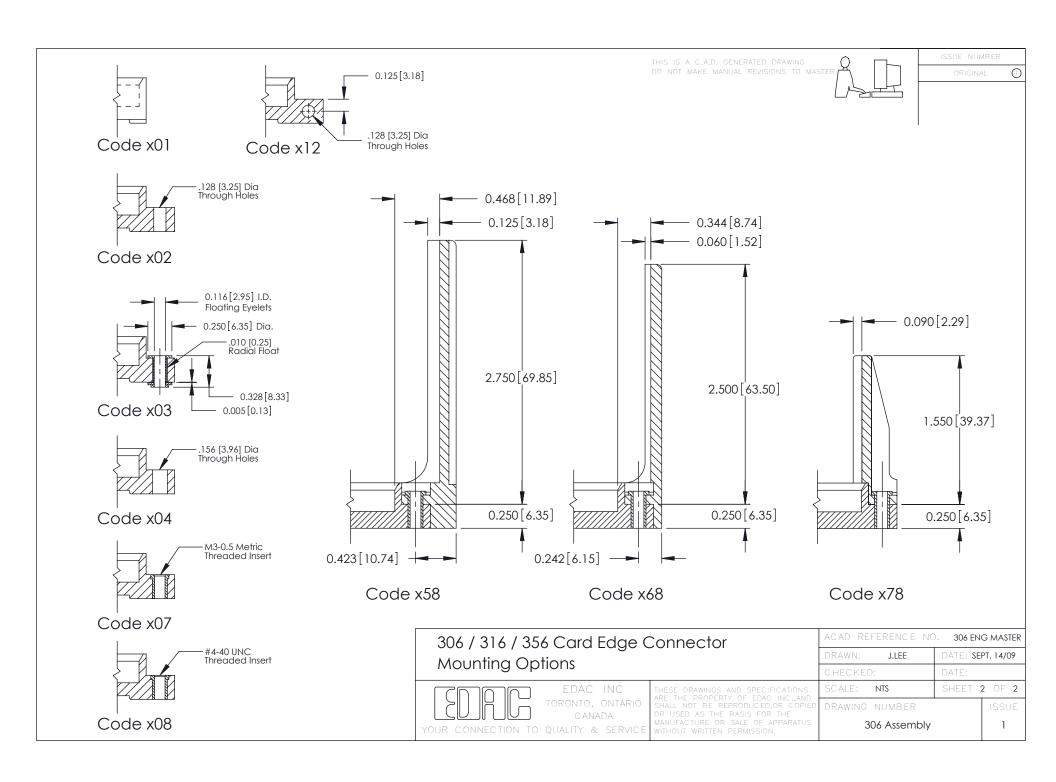

AS THE BASIS FOR THE MANUFACTURE OR SALE OF APPARATUS WITHOUT WRITTEN PERMISSION. | SCALE: NTS                        | SHEET '   | 1 OF 2    |
|                                                                      |                                                                                                                                                                                                 | DRAWING NUMBER                    |           | ISSUE     |
|                                                                      |                                                                                                                                                                                                 | 306 Assembly                      |           | 1         |