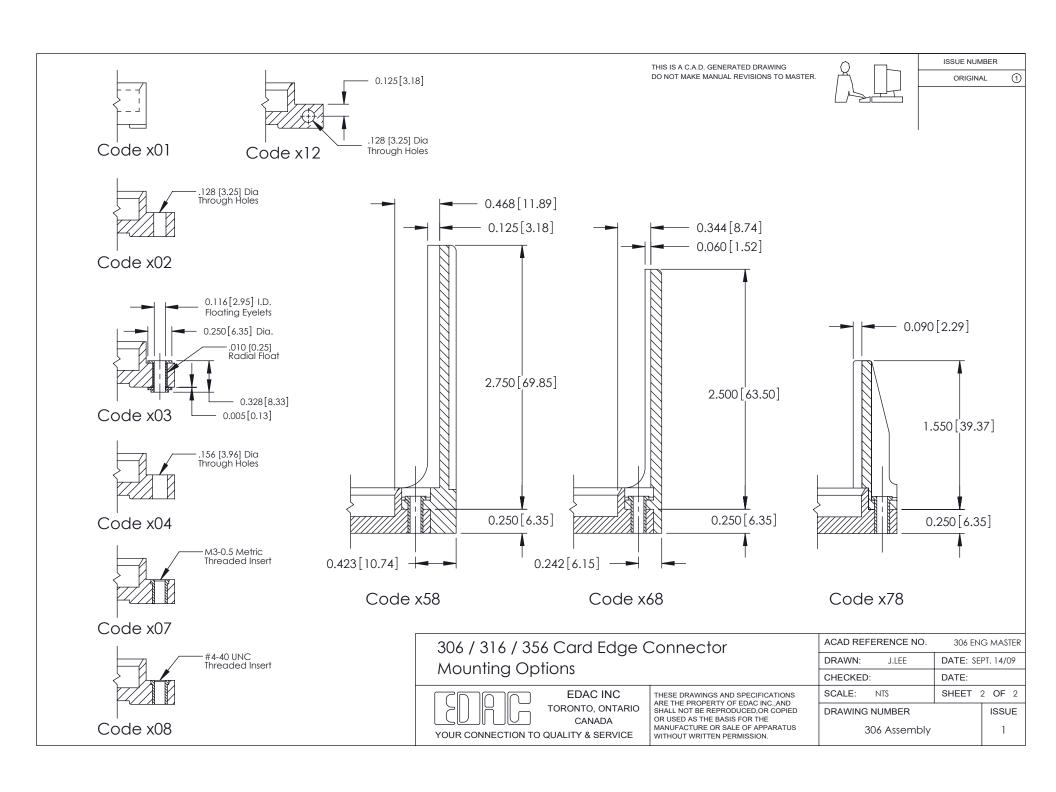

ISSUE NUMBER ORIGINAL

**See Accompanying Pages for:** 

**Mounting Options** 

306 / 316 / 356 Card Edge Connector Part Number: 306-027-521-101

YOUR CONNECTION TO QUALITY & SERVICE

**EDAC INC** TORONTO, ONTARIO CANADA