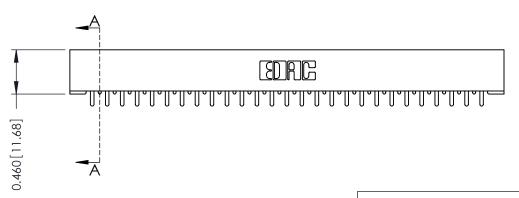

## **Mounting Option**

101-No Mounting Lugs

## **Contact Detail**

521-P.C. Tail .037x.015(0.94x0.38) - Tail LG.=.125(3.18) .156 [3.96] Contact Spacing with Single Centreline Row

THIS IS A C.A.D. GENERATED DRAWING DO NOT MAKE MANUAL REVISIONS TO MASTER.