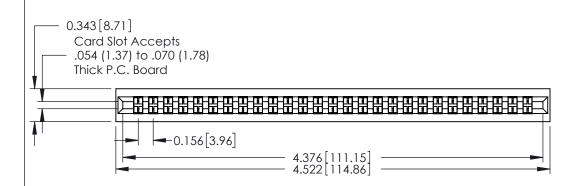

## **Contact Detail**

521-P.C. Tail .037x.015(0.94x0.38) - Tail LG.=.125(3.18) .156 [3.96] Contact Spacing with Single Centreline Row

THIS IS A C.A.D. GENERATED DRAWING DO NOT MAKE MANUAL REVISIONS TO MASTER.