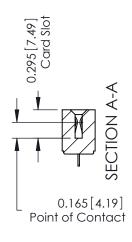

## **Contact Detail**

521-P.C. Tail .037x.015(0.94x0.38) - Tail LG.=.125(3.18) .156 [3.96] Contact Spacing with Single Centreline Row

THIS IS A C.A.D. GENERATED DRAWING DO NOT MAKE MANUAL REVISIONS TO MASTER.