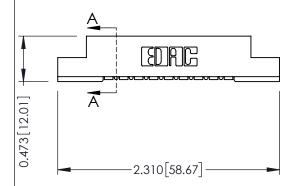

THIS IS A C.A.D. GENERATED DRAWING DO NOT MAKE MANUAL REVISIONS TO MAS

1220F NOWBEK

**SECTION A-A** 

ORIGINAL

**See Accompanying Pages for:** 

- Contact Bend Details
- Mounting Options

.175 [4.45] Point of Contact
(FROM BTM OF SLOT)

307 / 357 Card Edge Connector
Part Number: 307-009-554-102

EDAC INC
TORONTO, ONTARIO
CANADA

THESE DRAWINGS AND SPECIFICAT
ARE THE PROPERTY OF EDAC INC
OR USED AS THE BASIS FOR THE

YOUR CONNECTION TO QUALITY & SERVICE