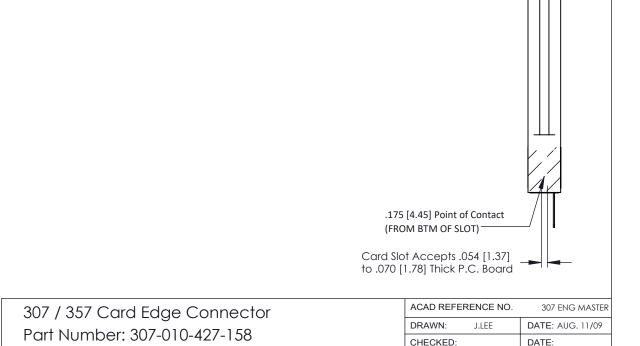

.156 [3.96] Contact Spacing x .200 [5.08] Row Spacing

ISSUE NUMBER

SECTION A-A

ORIGINAL

OF 3

**ISSUE** 

SHEET

3.343 [8.7<sub>4</sub> - 0.156[3.96] - 1.724[43.79] 1.870 47.50 2.156 54.76 3.002 76.25 EDRG 0.473[12.01] 2.466 62.64

**See Accompanying Pages for:** 

- Contact Bend Details
- Mounting Options



THESE DRAWINGS AND SPECIFICATIONS ARE THE PROPERTY OF EDAC INC.,AND

SHALL NOT BE REPRODUCED, OR COPIED

OR USED AS THE BASIS FOR THE MANUFACTURE OR SALE OF APPARATUS

WITHOUT WRITTEN PERMISSION.

SCALE:

NTS

307 Assembly

DRAWING NUMBER

**EDAC INC** 

TORONTO, ONTARIO

CANADA

YOUR CONNECTION TO QUALITY & SERVICE