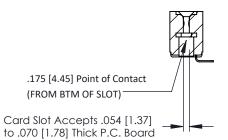

**Mounting Option** #4-40 Unified Threaded Inserts **Contact Detail** 

90 Degree Bend (Code 421 Contacts)

.156 [3.96] Contact Spacing x .200 [5.08] Row Spacing

THIS IS A C.A.D. GENERATED DRAWING DO NOT MAKE MANUAL REVISIONS TO MASTER.