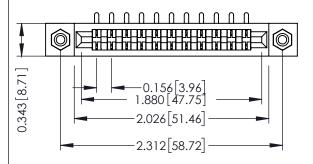

**Mounting Option** #4-40 Unified Threaded Inserts **Contact Detail** 

90 Degree Bend (Code 421 Contacts)

.156 [3.96] Contact Spacing x .200 [5.08] Row Spacing

THIS IS A C.A.D. GENERATED DRAWING DO NOT MAKE MANUAL REVISIONS TO MASTER.

## **See Accompanying Pages for:**

- **Contact Bend Details**
- **Mounting Options**

SECTION A-A

307 / 357 Card Edge Connector Part Number: 307-011-453-108

**EDAC INC** TORONTO, ONTARIO CANADA

THESE DRAWINGS AND SPECIFICATIONS ARE THE PROPERTY OF EDAC INC.,AND SHALL NOT BE REPRODUCED,OR COPIED OR USED AS THE BASIS FOR THE MANUFACTURE OR SALE OF APPARATUS WITHOUT WRITTEN PERMISSION.