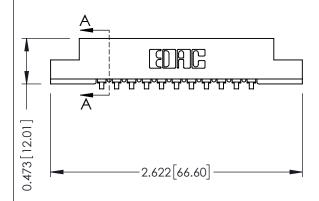

## **See Accompanying Pages for:**

- **Contact Bend Details**
- **Mounting Options**

SECTION A-A

307 / 357 Card Edge Connector Part Number: 307-011-453-108

**EDAC INC** TORONTO, ONTARIO CANADA

THESE DRAWINGS AND SPECIFICATIONS ARE THE PROPERTY OF EDAC INC.,AND SHALL NOT BE REPRODUCED,OR COPIED OR USED AS THE BASIS FOR THE MANUFACTURE OR SALE OF APPARATUS WITHOUT WRITTEN PERMISSION.