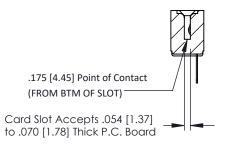

**Mounting Option** No Mounting Lugs **Contact Detail** 

Wire Hole .087x.013(2.21x0.33) - Tail LG=.282(7.16) .156 [3.96] Contact Spacing x .200 [5.08] Row Spacing

THIS IS A C.A.D. GENERATED DRAWING DO NOT MAKE MANUAL REVISIONS TO MASTER.