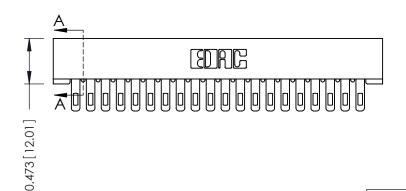

## SECTION A-A

**See Accompanying Pages for:** 

- **Contact Bend Details**
- **Mounting Options**

307 / 357 Card Edge Connector Part Number: 307-020-405-101

YOUR CONNECTION TO QUALITY & SERVICE

**EDAC INC** TORONTO, ONTARIO CANADA