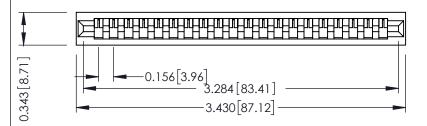

**Mounting Option** No Mounting Lugs **Contact Detail** 

Wire Hole .087x.013(2.21x0.33) - Tail LG=.282(7.16) .156 [3.96] Contact Spacing x .200 [5.08] Row Spacing

THIS IS A C.A.D. GENERATED DRAWING DO NOT MAKE MANUAL REVISIONS TO MASTER.