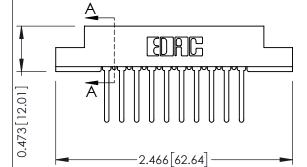

**Contact Detail** 

**SECTION A-A** 

307 ENG MASTER DATE: AUG. 11/09

SHEET 1 OF 3

## **See Accompanying Pages for:**

- **Contact Bend Details**
- **Mounting Options**

| 307 / 357 Card Edge Connector<br>Part Number: 307-020-542-208 |                                                                                                                                                                                                 | ACAD REFERENCE N |             |
|---------------------------------------------------------------|-------------------------------------------------------------------------------------------------------------------------------------------------------------------------------------------------|------------------|-------------|
|                                                               |                                                                                                                                                                                                 | DRAWN:           | J.LEE       |
|                                                               |                                                                                                                                                                                                 | CHECKED:         |             |
|                                                               | THESE DRAWINGS AND SPECIFICATIONS ARE THE PROPERTY OF EDAC INC.,AND SHALL NOT BE REPRODUCED,OR COPIED OR USED AS THE BASIS FOR THE MANUFACTURE OR SALE OF APPARATUS WITHOUT WRITTEN PERMISSION. | SCALE:           | NTS         |
|                                                               |                                                                                                                                                                                                 | DRAWING          | NUMBER      |
|                                                               |                                                                                                                                                                                                 | 3                | 07 Assembly |