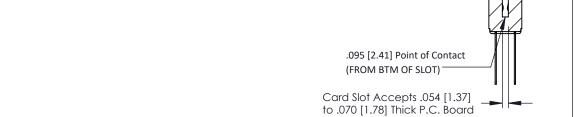

## **See Accompanying Pages for:**

- **Contact Bend Details**
- **Mounting Options**

| 307 / 357 Card Edge Connector<br>Part Number: 307-020-542-208 |                                                                                                                                                                                                 | ACAD REFERENCE N |             |
|---------------------------------------------------------------|-------------------------------------------------------------------------------------------------------------------------------------------------------------------------------------------------|------------------|-------------|
|                                                               |                                                                                                                                                                                                 | DRAWN:           | J.LEE       |
|                                                               |                                                                                                                                                                                                 | CHECKED:         |             |
|                                                               | THESE DRAWINGS AND SPECIFICATIONS ARE THE PROPERTY OF EDAC INC.,AND SHALL NOT BE REPRODUCED,OR COPIED OR USED AS THE BASIS FOR THE MANUFACTURE OR SALE OF APPARATUS WITHOUT WRITTEN PERMISSION. | SCALE:           | NTS         |
|                                                               |                                                                                                                                                                                                 | DRAWING          | NUMBER      |
|                                                               |                                                                                                                                                                                                 | 3                | 07 Assembly |