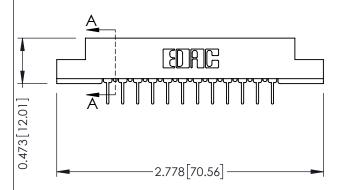

## **See Accompanying Pages for:**

- Contact Bend Details
- Mounting Options

to .070 [1.78] Thick P.C. Board

307 / 357 Card Edge Connector

Part Number: 307-024-524-207

EDAC INC
TORONTO, ONTARIO
CANADA

TORONTO, ONTARIO
CANADA

SCALE: NTS SHEET 1 OF 3

DRAWING NUMBER ISSUE

307 Assembly 1

**SECTION A-A** 