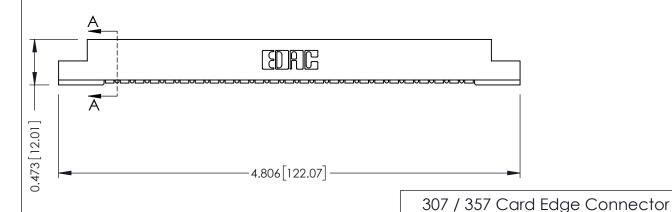

## **SECTION A-A**

.175 [4.45] Point of Contact (FROM BTM OF SLOT) Card Slot Accepts .054 [1.37] to .070 [1.78] Thick P.C. Board

Part Number: 307-025-454-108

**EDAC INC** TORONTO, ONTARIO CANADA YOUR CONNECTION TO QUALITY & SERVICE