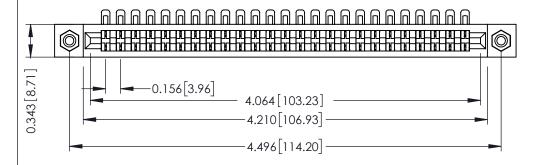

**Mounting Option** #4-40 Unified Threaded Inserts **Contact Detail** 

90 Degree Bend (Code 401 Contacts)

.156 [3.96] Contact Spacing x .200 [5.08] Row Spacing

THIS IS A C.A.D. GENERATED DRAWING DO NOT MAKE MANUAL REVISIONS TO MASTER.

**See Accompanying Pages for:** 

- **Contact Bend Details**
- **Mounting Options**