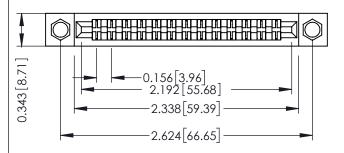

**Mounting Option** .156 (3.96) Dia. Mounting Holes **Contact Detail** 

PC Tail .046x.013(1.17x0.33) - Tail LG=.213(5.41) .156 [3.96] Contact Spacing x .200 [5.08] Row Spacing