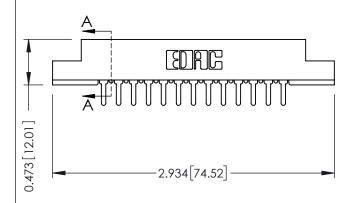

## SECTION A-A

.095 [2.41] Point of Contact (FROM BTM OF SLOT)

Card Slot Accepts .054 [1.37] to .070 [1.78] Thick P.C. Board

| 307 / 357 Card Edge Connector |
|-------------------------------|
| Part Number: 307-026-420-204  |