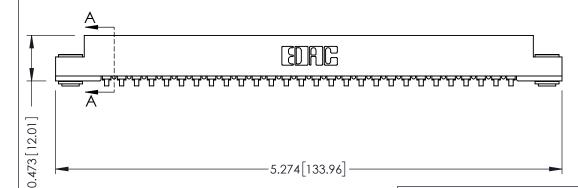

## SECTION A-A

**See Accompanying Pages for:** 

- **Contact Bend Details**
- **Mounting Options**

307 / 357 Card Edge Connector Part Number: 307-028-457-103

**EDAC INC** TORONTO, ONTARIO CANADA

THESE DRAWINGS AND SPECIFICATIONS ARE THE PROPERTY OF EDAC INC.,AND SHALL NOT BE REPRODUCED, OR COPIED OR USED AS THE BASIS FOR THE MANUFACTURE OR SALE OF APPARATUS WITHOUT WRITTEN PERMISSION.