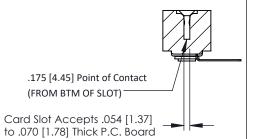

## SECTION A-A

**See Accompanying Pages for:** 

- **Contact Bend Details**
- **Mounting Options**

307 / 357 Card Edge Connector Part Number: 307-028-457-103

**EDAC INC** TORONTO, ONTARIO CANADA

THESE DRAWINGS AND SPECIFICATIONS ARE THE PROPERTY OF EDAC INC.,AND SHALL NOT BE REPRODUCED, OR COPIED OR USED AS THE BASIS FOR THE MANUFACTURE OR SALE OF APPARATUS WITHOUT WRITTEN PERMISSION.