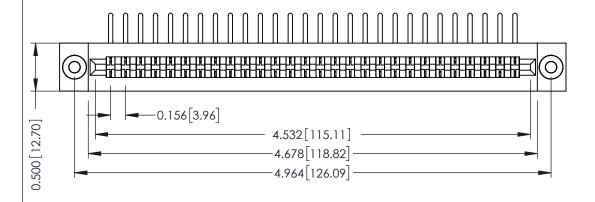

**Mounting Option** .116 (2.95) I.D. Floating Eyelets **Contact Detail** 

90 Degree Bend (Code 441 Contacts) .156 [3.96] Contact Spacing x .200 [5.08] Row Spacing

THIS IS A C.A.D. GENERATED DRAWING DO NOT MAKE MANUAL REVISIONS TO MASTER.

## SECTION A-A

**See Accompanying Pages for:** 

- **Contact Bend Details**
- **Mounting Options**

307 / 357 Card Edge Connector Part Number: 307-028-457-103

**EDAC INC** TORONTO, ONTARIO CANADA

THESE DRAWINGS AND SPECIFICATIONS ARE THE PROPERTY OF EDAC INC.,AND SHALL NOT BE REPRODUCED, OR COPIED OR USED AS THE BASIS FOR THE MANUFACTURE OR SALE OF APPARATUS WITHOUT WRITTEN PERMISSION.