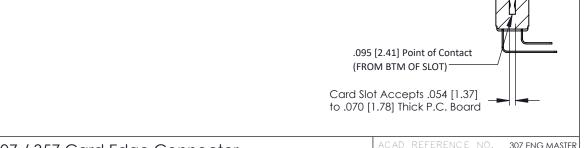

## **See Accompanying Pages for:**

- **Contact Bend Details**
- **Mounting Options**

| 307 / 357 Card Edge Connector Part Number: 307-028-459-202 |                                                                                                                                             | MEND REFERENCE NO. 307 ENGINASIER |            |          |          |
|------------------------------------------------------------|---------------------------------------------------------------------------------------------------------------------------------------------|-----------------------------------|------------|----------|----------|
|                                                            |                                                                                                                                             | DRAWN:                            | J.LEE      | DATE: AU | G. 11/09 |
|                                                            |                                                                                                                                             | CHECKED:                          |            | DATE:    |          |
|                                                            | THESE DRAWINGS AND SPECIFICATIONS<br>ARE THE PROPERTY OF EDAC INC.,AND<br>SHALL NOT BE REPRODUCED,OR COPIED<br>OR USED AS THE BASIS FOR THE | SCALE:                            | NTS        | SHEET    | 1 OF 3   |
|                                                            |                                                                                                                                             | DRAWING I                         | NUMBER     |          | ISSUE    |
| YOUR CONNECTION TO QUALITY & SERVICE                       | MANUFACTURE OR SALE OF APPARATUS                                                                                                            | 30                                | 7 Assembly |          | 1        |
|                                                            |                                                                                                                                             |                                   |            |          |          |