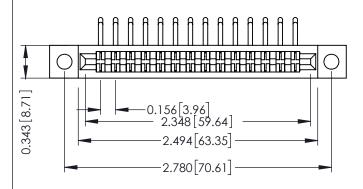

**Mounting Option** .128 (3.25) Dia. Mounting Holes **Contact Detail** 

90 Degree Bend (Code 422 and 440 Contacts) .156 [3.96] Contact Spacing x .200 [5.08] Row Spacing

SECTION A-A

## **See Accompanying Pages for:**

- **Contact Bend Details**
- **Mounting Options**

| 307 / 357 Card Edge Connector Part Number: 307-028-459-202 |                                                                                                                                             | MEND REFERENCE NO. 307 ENGINASIER |            |          |          |
|------------------------------------------------------------|---------------------------------------------------------------------------------------------------------------------------------------------|-----------------------------------|------------|----------|----------|
|                                                            |                                                                                                                                             | DRAWN:                            | J.LEE      | DATE: AU | G. 11/09 |
|                                                            |                                                                                                                                             | CHECKED:                          |            | DATE:    |          |
|                                                            | THESE DRAWINGS AND SPECIFICATIONS<br>ARE THE PROPERTY OF EDAC INC.,AND<br>SHALL NOT BE REPRODUCED,OR COPIED<br>OR USED AS THE BASIS FOR THE | SCALE:                            | NTS        | SHEET    | 1 OF 3   |
|                                                            |                                                                                                                                             | DRAWING I                         | NUMBER     |          | ISSUE    |
| YOUR CONNECTION TO QUALITY & SERVICE                       | MANUFACTURE OR SALE OF APPARATUS                                                                                                            | 30                                | 7 Assembly |          | 1        |
|                                                            |                                                                                                                                             |                                   |            |          |          |