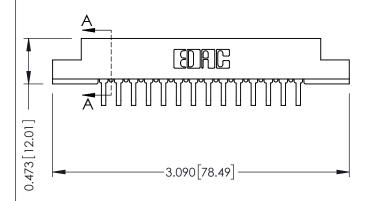

## **See Accompanying Pages for:**

- **Contact Bend Details**
- **Mounting Options**

| 307 / 357 Card Edge Connector Part Number: 307-028-459-202 |                                                                                                                                             | MEND REFERENCE NO. 307 ENGINASIER |            |          |          |
|------------------------------------------------------------|---------------------------------------------------------------------------------------------------------------------------------------------|-----------------------------------|------------|----------|----------|
|                                                            |                                                                                                                                             | DRAWN:                            | J.LEE      | DATE: AU | G. 11/09 |
|                                                            |                                                                                                                                             | CHECKED:                          |            | DATE:    |          |
|                                                            | THESE DRAWINGS AND SPECIFICATIONS<br>ARE THE PROPERTY OF EDAC INC.,AND<br>SHALL NOT BE REPRODUCED,OR COPIED<br>OR USED AS THE BASIS FOR THE | SCALE:                            | NTS        | SHEET    | 1 OF 3   |
|                                                            |                                                                                                                                             | DRAWING I                         | NUMBER     |          | ISSUE    |
| YOUR CONNECTION TO QUALITY & SERVICE                       | MANUFACTURE OR SALE OF APPARATUS                                                                                                            | 30                                | 7 Assembly |          | 1        |
|                                                            |                                                                                                                                             |                                   |            |          |          |