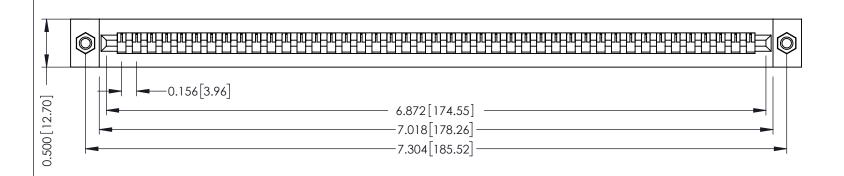

**Mounting Option** M3-0.5 Metric Threaded Inserts **Contact Detail** 

PC Tail .023x.013(0.58x0.33) - Tail LG=.213(5.41) .156 [3.96] Contact Spacing x .200 [5.08] Row Spacing

THIS IS A C.A.D. GENERATED DRAWING DO NOT MAKE MANUAL REVISIONS TO MASTER.

## **See Accompanying Pages for:**

- **Contact Bend Details**
- **Mounting Options**

307 / 357 Card Edge Connector Part Number: 307-043-431-107

YOUR CONNECTION TO QUALITY & SERVICE

**EDAC INC** TORONTO, ONTARIO CANADA