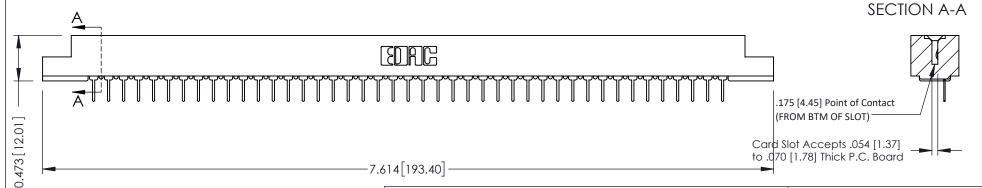

**Mounting Option** M3-0.5 Metric Threaded Inserts **Contact Detail** 

PC Tail .023x.013(0.58x0.33) - Tail LG=.213(5.41) .156 [3.96] Contact Spacing x .200 [5.08] Row Spacing

THIS IS A C.A.D. GENERATED DRAWING DO NOT MAKE MANUAL REVISIONS TO MASTER.