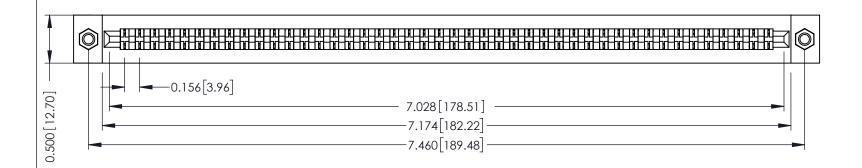

**Mounting Option** M3-0.5 Metric Threaded Inserts **Contact Detail** 

PC Tail .046x.014(1.17x0.36) - Tail LG=.213(5.41) .156 [3.96] Contact Spacing x .200 [5.08] Row Spacing

THIS IS A C.A.D. GENERATED DRAWING DO NOT MAKE MANUAL REVISIONS TO MASTER.