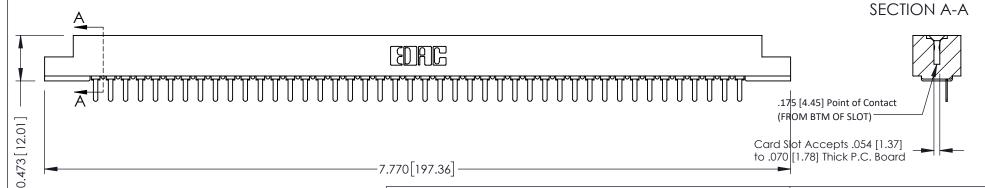

**Mounting Option** M3-0.5 Metric Threaded Inserts **Contact Detail** 

PC Tail .046x.014(1.17x0.36) - Tail LG=.213(5.41) .156 [3.96] Contact Spacing x .200 [5.08] Row Spacing

THIS IS A C.A.D. GENERATED DRAWING DO NOT MAKE MANUAL REVISIONS TO MASTER.