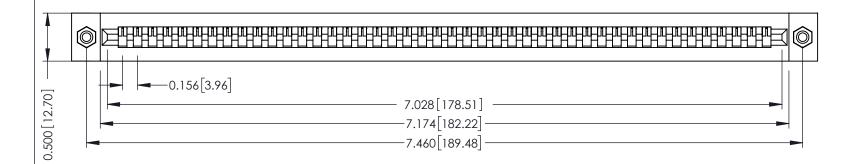

**Mounting Option** #4-40 Unified Threaded Inserts **Contact Detail** 

PC Tail .046x.013(1.17x0.33) - Tail LG=.213(5.41) .156 [3.96] Contact Spacing x .200 [5.08] Row Spacing

THIS IS A C.A.D. GENERATED DRAWING DO NOT MAKE MANUAL REVISIONS TO MASTER.