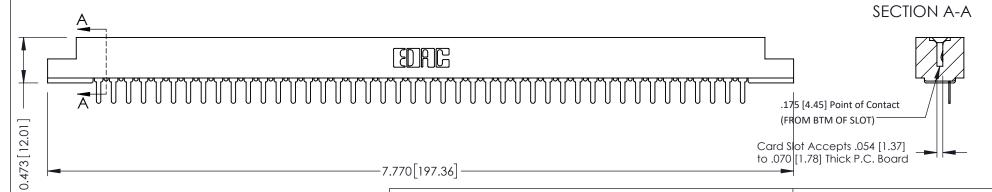

**Mounting Option** #4-40 Unified Threaded Inserts **Contact Detail** 

PC Tail .046x.013(1.17x0.33) - Tail LG=.213(5.41) .156 [3.96] Contact Spacing x .200 [5.08] Row Spacing

THIS IS A C.A.D. GENERATED DRAWING DO NOT MAKE MANUAL REVISIONS TO MASTER.