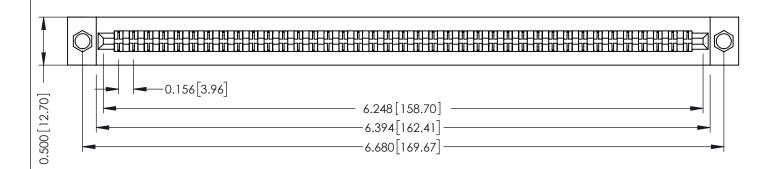

**Mounting Option** .156 (3.96) Dia. Mounting Holes **Contact Detail** 

Extender Board Bend (Code 422 Contacts) .156 [3.96] Contact Spacing x .200 [5.08] Row Spacing

## **See Accompanying Pages for:**

- **Contact Bend Details**
- **Mounting Options**

307 / 357 Card Edge Connector Part Number: 307-078-460-204

YOUR CONNECTION TO QUALITY & SERVICE WITHOUT WRITTEN PERMISSION.