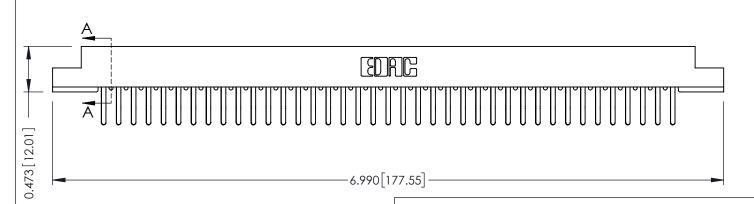

## SECTION A-A

.095 [2.41] Point of Contact (FROM BTM OF SLOT)

Card Slot Accepts .054 [1.37] to .070 [1.78] Thick P.C. Board