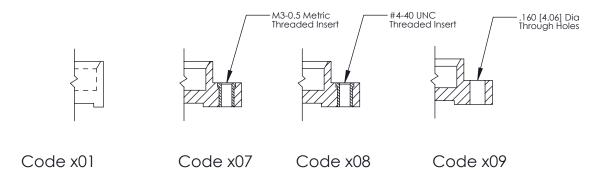

**Mounting Option** 01-No Mounting Lugs

0.600 [15.24]

## **Contact Detail**

EDRG

540-Wire Wrap .025 Sq.(0.64 Sq.) - Tail LG=.560(14.22) .100 [2.54] Contact Spacing x .300 [7.62] Row Spacing





0.600[15.24] SECTION A-A

325 Card Edge Connector Part Number: 325-078-540-201

YOUR CONNECTION TO QUALITY & SERVICE

CANADA

325 Assembly

J.LEE

325 ENG MASTER

DATE: OCT. 06/09

SHEET 1 OF 2

**See Accompanying Page for: Mounting Options** 

THIS IS A C.A.D. GENERATED DRAWING
DO NOT MAKE MANUAL REVISIONS TO MASTER.



ISSUE NUMBER

ORIGINAL

1



| 325 Card Edge Connector<br>Mounting Options |                                                                                                                                                                                                 | ACAD REFERENCE NO. 325 ENG MASTER |             |         |           |
|---------------------------------------------|-------------------------------------------------------------------------------------------------------------------------------------------------------------------------------------------------|-----------------------------------|-------------|---------|-----------|
|                                             |