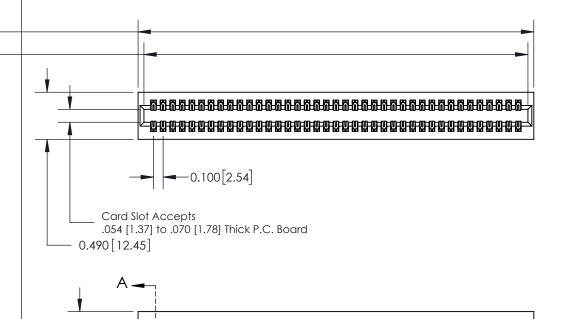

## **Contact Detail**

EDRG

540-Wire Wrap .025 Sq.(0.64 Sq.) - Tail LG=.560(14.22) .100 [2.54] Contact Spacing x .300 [7.62] Row Spacing

0.600[15.24] SECTION A-A

325 Card Edge Connector Part Number: 325-078-540-201