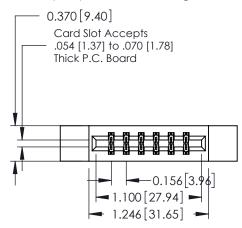

## **Contact Detail**

524-P.C. Tail .018 Sq.(0.46 Sq.) - Tail LG=.175(4.45) .156 [3.96] Contact Spacing x .200 [5.08] Row Spacing

THIS IS A C.A.D. GENERATED DRAWING DO NOT MAKE MANUAL REVISIONS TO MASTER.