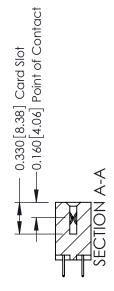

## **Contact Detail**

524-P.C. Tail .018 Sq.(0.46 Sq.) - Tail LG=.175(4.45) .156 [3.96] Contact Spacing x .200 [5.08] Row Spacing

THIS IS A C.A.D. GENERATED DRAWING DO NOT MAKE MANUAL REVISIONS TO MASTER.