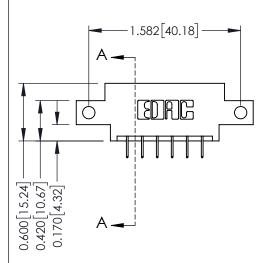

## **Mounting Option**

12-.128 (3.25) Dia. Side Mounting Holes



## **Contact Detail**

524-P.C. Tail .018 Sq.(0.46 Sq.) - Tail LG=.175(4.45) .156 [3.96] Contact Spacing x .200 [5.08] Row Spacing

THIS IS A C.A.D. GENERATED DRAWING DO NOT MAKE MANUAL REVISIONS TO MASTER.



ISSUE NUMBER

ORIGINAL

1





## **See Accompanying Pages for:**

- **Contact Bend Details**
- **Mounting Options**

| 337 / 387 Series Card Edge Connector |
|--------------------------------------|
| Part Number: 337-012-524-812         |



**EDAC INC** TORONTO, ONTARIO CANADA

THESE DRAWINGS AND SPECIFICATIONS ARE THE PROPERTY OF EDAC INC.,AND SHALL NOT BE REPRODUCED, OR COPIED OR USED AS THE BASIS FOR THE MANUFACTURE OR SALE OF APPARATUS WITHOUT WRITTEN PERMISSION.

| ACAD REFERENCE NO. | 337 ENG MASTER   |  |  |
|--------------------|------------------|--|--|
| DRAWN: J.LEE       | DATE: OCT. 06/09 |  |  |
| CHECKED:           | DATE:            |  |  |
| SCALE: NTS         | SHEET 1 OF 3     |  |  |
| DRAWING NUMBER     | ISSUE            |  |  |
| 337 Assembly       | 1                |  |  |



ISSUE NUMBER