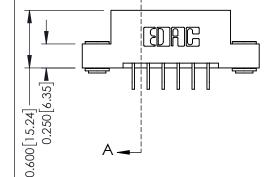

**Mounting Option** 

03-.116 (2.95) I.D. Floating Eyelets

**Contact Detail** 

559-90 Degree Bend (Code 541 Contacts)

.156 [3.96] Contact Spacing x .200 [5.08] Row Spacing

THIS IS A C.A.D. GENERATED DRAWING DO NOT MAKE MANUAL REVISIONS TO MASTER.

ISSUE NUMBER

ORIGINAL

**See Accompanying Pages for:** 

- **Contact Bend Details**
- **Mounting Options**

337 / 387 Series Card Edge Connector Part Number: 337-012-559-203

**EDAC INC** TORONTO, ONTARIO CANADA