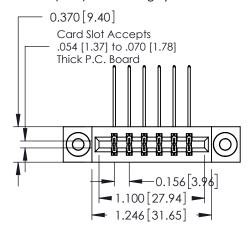

**Mounting Option** 

03-.116 (2.95) I.D. Floating Eyelets

**Contact Detail** 

559-90 Degree Bend (Code 541 Contacts)

.156 [3.96] Contact Spacing x .200 [5.08] Row Spacing

THIS IS A C.A.D. GENERATED DRAWING DO NOT MAKE MANUAL REVISIONS TO MASTER.

ISSUE NUMBER

ORIGINAL

**See Accompanying Pages for:** 

- **Contact Bend Details**
- **Mounting Options**

337 / 387 Series Card Edge Connector Part Number: 337-012-559-203

**EDAC INC** TORONTO, ONTARIO CANADA