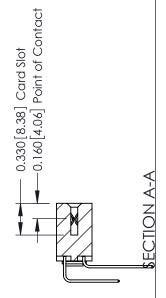

**Mounting Option** 

03-.116 (2.95) I.D. Floating Eyelets

**Contact Detail** 

559-90 Degree Bend (Code 541 Contacts)

.156 [3.96] Contact Spacing x .200 [5.08] Row Spacing

THIS IS A C.A.D. GENERATED DRAWING DO NOT MAKE MANUAL REVISIONS TO MASTER.

ISSUE NUMBER

ORIGINAL

**See Accompanying Pages for:** 

- **Contact Bend Details**
- **Mounting Options**

337 / 387 Series Card Edge Connector Part Number: 337-012-559-203

**EDAC INC** TORONTO, ONTARIO CANADA