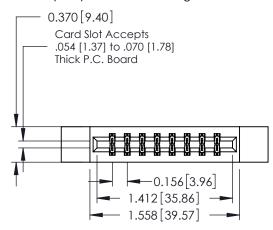

## **See Accompanying Pages for:**

- **Contact Bend Details**
- **Mounting Options**

| 337 / 387 Series Card Edge Connector |  |  |  |  |  |
|--------------------------------------|--|--|--|--|--|
| Part Number: 337-016-520-212         |  |  |  |  |  |