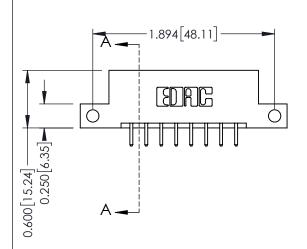

## **Mounting Option**

12-.128 (3.25) Dia. Side Mounting Holes

## **See Accompanying Pages for:**

- **Contact Bend Details**
- **Mounting Options**

| 337 / 387 Series Card Edge Connector |  |  |  |  |  |
|--------------------------------------|--|--|--|--|--|
| Part Number: 337-016-520-212         |  |  |  |  |  |