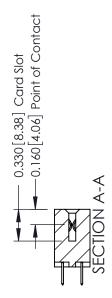

## **See Accompanying Pages for:**

- **Contact Bend Details**
- **Mounting Options**

| 337 / 387 Series Card Edge Connector |  |  |  |  |  |
|--------------------------------------|--|--|--|--|--|
| Part Number: 337-016-520-212         |  |  |  |  |  |