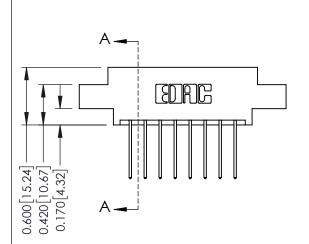

## **Mounting Option**

04-.156 (3.96) Dia. Mounting Holes

## **Contact Detail**

540-Wire Wrap .025 Sq.(0.64 Sq.) - Tail LG=.560(14.22) .156 [3.96] Contact Spacing x .200 [5.08] Row Spacing

THIS IS A C.A.D. GENERATED DRAWING DO NOT MAKE MANUAL REVISIONS TO MASTER.