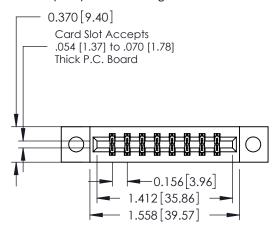

ISSUE NUMBER

1

ORIGINAL

0.160 [4.06] Point of Contact Card Slot

0.330 [8.38]

**See Accompanying Pages for:** 

- **Contact Bend Details**
- **Mounting Options**

| 337 / 387 Series Card Edge Connector |
|--------------------------------------|
| Part Number: 337-016-540-804         |