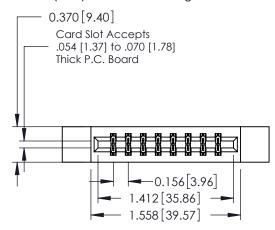

## **Contact Detail**

542-Wire Wrap .025 Sq.(0.64 Sq.) - Tail LG=.645(16.38) .156 [3.96] Contact Spacing x .200 [5.08] Row Spacing

THIS IS A C.A.D. GENERATED DRAWING DO NOT MAKE MANUAL REVISIONS TO MASTER.

ISSUE NUMBER

ORIGINAL

1

**See Accompanying Pages for:** 

- **Contact Bend Details**
- **Mounting Options**

| 337 / 387 Series Card Edge Connect | or |
|------------------------------------|----|
| Part Number: 337-016-542-812       |    |