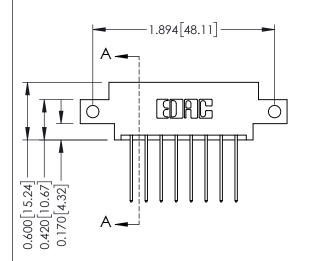

## **Mounting Option**

12-.128 (3.25) Dia. Side Mounting Holes

ISSUE NUMBER

ORIGINAL

1

**See Accompanying Pages for:** 

- **Contact Bend Details**
- **Mounting Options**

| 337 / 387 Series Card Edge Connect | or |
|------------------------------------|----|
| Part Number: 337-016-542-812       |    |