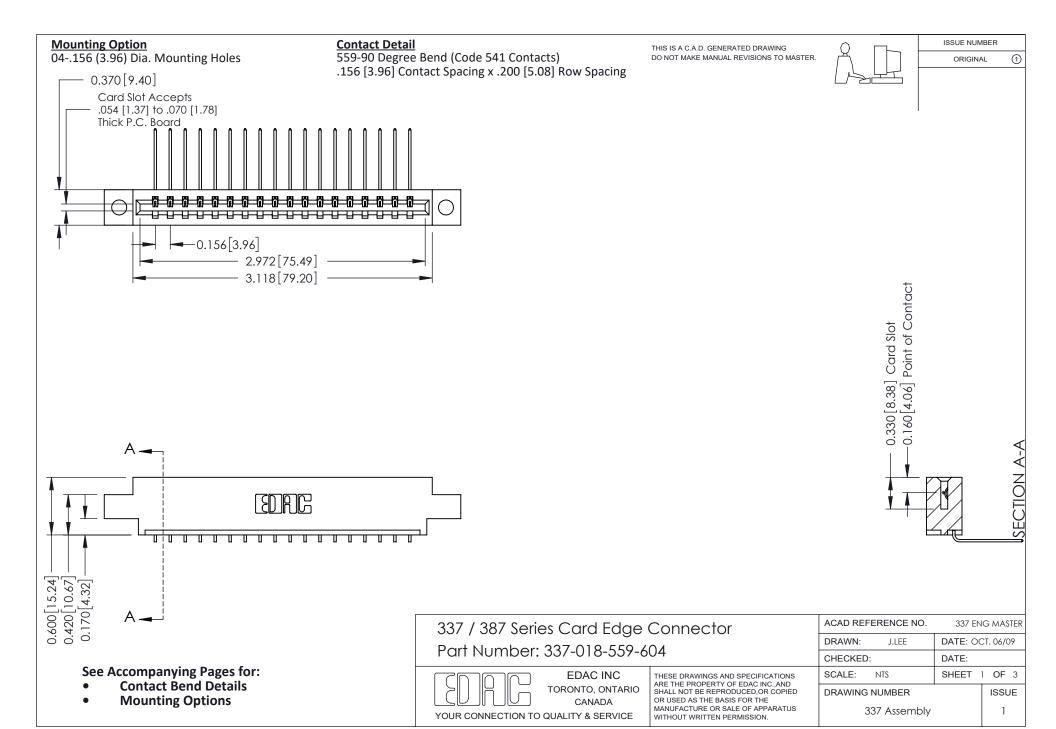

ISSUE NUMBER

ORIGINAL

1

| 337 / 387 Series Card Edge Connector<br>Contact Bend Detail           |                                                                                                                                                                                                  | ACAD REFERENCE NO. 337 E |                  | G MASTER      |
|-----------------------------------------------------------------------|--------------------------------------------------------------------------------------------------------------------------------------------------------------------------------------------------|--------------------------|------------------|---------------|
|                                                                       |                                                                                                                                                                                                  | DRAWN: J.LEE             | DATE: OCT. 06/09 |               |
|                                                                       |                                                                                                                                                                                                  | CHECKED: DATE:           |                  |               |
| EDAC INC TORONTO, ONTARIO CANADA YOUR CONNECTION TO QUALITY & SERVICE | THESE DRAWINGS AND SPECIFICATIONS ARE THE PROPERTY OF EDAC INC.,AND SHALL NOT BE REPRODUCED, OR COPIED OR USED AS THE BASIS FOR THE MANUFACTURE OR SALE OF APPARATUS WITHOUT WRITTEN PERMISSION. | SCALE: NTS               | SHEET            | 2 <b>OF</b> 3 |
|                                                                       |                                                                                                                                                                                                  | DRAWING NUMBER           |                  | ISSUE         |
|                                                                       |                                                                                                                                                                                                  | 337 Assembly             |                  | 1             |