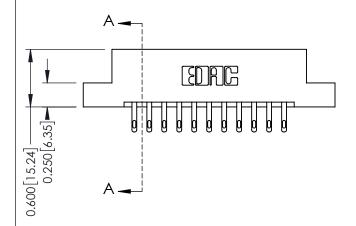

ISSUE NUMBER ORIGINAL

| 0.330[8.38] Card Slot | ——0.160[4.06] Point of Contact |  | SECTION A-A |
|-----------------------|--------------------------------|--|-------------|
| 0.33                  | 1.0                            |  | SECTION A-A |