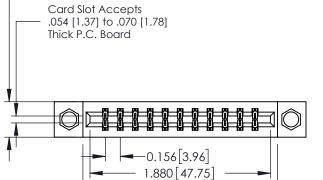

## **Mounting Option** 07-M3-0.5 Metric Threaded Inserts - 0.370[9.40] Card Slot Accepts .054 [1.37] to .070 [1.78] Thick P.C. Board -0.156[3.96]

2.026 [51.46]

**See Accompanying Pages for:** 

- **Contact Bend Details**
- **Mounting Options**