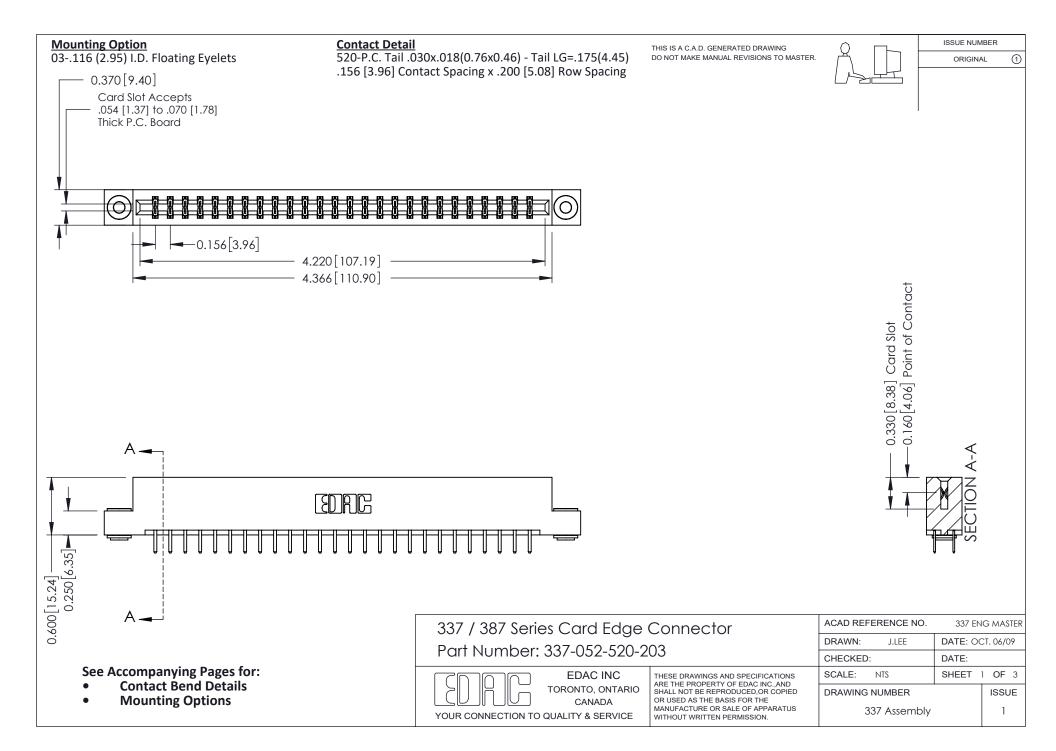

ISSUE NUMBER

ORIGINAL

1

| 337 / 387 Series Card Edge Connector<br>Contact Bend Detail           |                                                                                                                                                                                                  | ACAD REFERENCE NO. 337 E |                  | G MASTER      |
|-----------------------------------------------------------------------|--------------------------------------------------------------------------------------------------------------------------------------------------------------------------------------------------|--------------------------|------------------|---------------|
|                                                                       |                                                                                                                                                                                                  | DRAWN: J.LEE             | DATE: OCT. 06/09 |               |
|                                                                       |                                                                                                                                                                                                  | CHECKED:                 | CKED: DATE:      |               |
| EDAC INC TORONTO, ONTARIO CANADA YOUR CONNECTION TO QUALITY & SERVICE | THESE DRAWINGS AND SPECIFICATIONS ARE THE PROPERTY OF EDAC INC.,AND SHALL NOT BE REPRODUCED, OR COPIED OR USED AS THE BASIS FOR THE MANUFACTURE OR SALE OF APPARATUS WITHOUT WRITTEN PERMISSION. | SCALE: NTS               | SHEET            | 2 <b>OF</b> 3 |
|                                                                       |                                                                                                                                                                                                  | DRAWING NUMBER           |                  | ISSUE         |
|                                                                       |                                                                                                                                                                                                  | 337 Assembly             |                  | 1             |