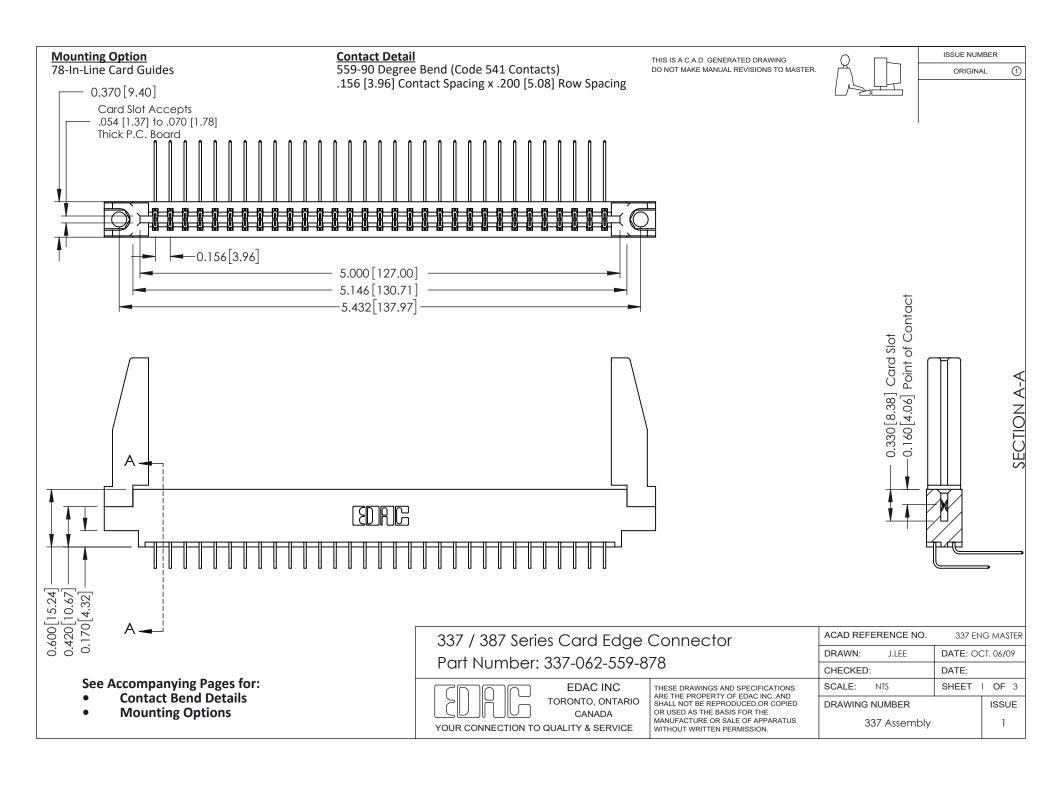

ISSUE NUMBER

ORIGINAL

1

| 337 / 387 Series Card Edge Connector<br>Contact Bend Detail           |                                                                                                                                                                                                  | ACAD REFERENCE NO. 337 E |                  | G MASTER      |
|-----------------------------------------------------------------------|--------------------------------------------------------------------------------------------------------------------------------------------------------------------------------------------------|--------------------------|------------------|---------------|
|                                                                       |                                                                                                                                                                                                  | DRAWN: J.LEE             | DATE: OCT. 06/09 |               |
|                                                                       |                                                                                                                                                                                                  | CHECKED: DATE:           |                  |               |
| EDAC INC TORONTO, ONTARIO CANADA YOUR CONNECTION TO QUALITY & SERVICE | THESE DRAWINGS AND SPECIFICATIONS ARE THE PROPERTY OF EDAC INC.,AND SHALL NOT BE REPRODUCED, OR COPIED OR USED AS THE BASIS FOR THE MANUFACTURE OR SALE OF APPARATUS WITHOUT WRITTEN PERMISSION. | SCALE: NTS               | SHEET            | 2 <b>OF</b> 3 |
|                                                                       |                                                                                                                                                                                                  | DRAWING NUMBER           |                  | ISSUE         |
|                                                                       |                                                                                                                                                                                                  | 337 Assembly             |                  | 1             |