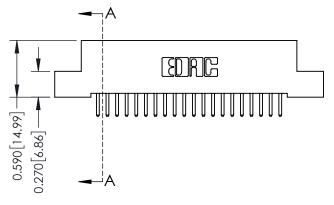

## **Mounting Option**

04-.156 (3.96) Dia. Mounting Holes

## **Contact Detail**

520-P.C. Tail .030x.018(0.76x0.46) - Tail LG=.185(4.70) .100 [2.54] Contact Spacing x .200 [5.08] Row Spacing







## 0.410[10.41] **SECTION A-A**

## **See Accompanying Pages for:**

- **Contact Bend Details**
- **Mounting Options**

| 342 / 392 Card Edge Connector |
|-------------------------------|
| Part Number: 342-020-520-104  |

YOUR CONNECTION TO QUALITY & SERVICE

342 ENG MASTER J.LEE DATE: OCT. 06/09 SHEET 1 OF 3 NTS

342 Assembly

THIS IS A C.A.D. GENERATED DRAWING DO NOT MAKE MANUAL REVISIONS TO MASTER. ISSUE NUMBER

ORIGINAL

1



| 342 / 392 Series Card Edge Connector<br>Contact Bend Detail |                                                                                                                                     | ACAD REFERENCE NO. 342 ENG MASTER |             |          |          |
|-------------------------------------------------------------|------------------------------