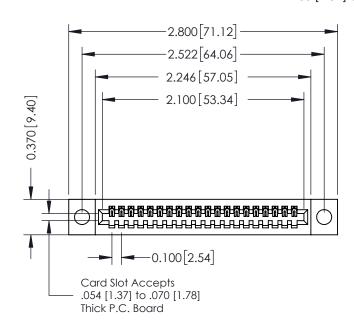

## **See Accompanying Pages for:**

- **Contact Bend Details**
- **Mounting Options**

| 342 / 392 Card Edge Connector |
|-------------------------------|
| Part Number: 342-020-520-104  |

YOUR CONNECTION TO QUALITY & SERVICE