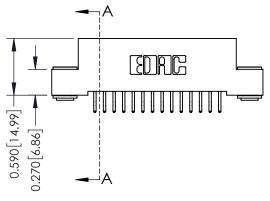

## **See Accompanying Pages for:**

- **Contact Bend Details**
- **Mounting Options**

| 342 / 392 Card Edge Connector |
|-------------------------------|
| Part Number: 342-028-556-203  |

342 ENG MASTER DATE: OCT. 06/09 J.LEE NTS SHEET 1 OF 3