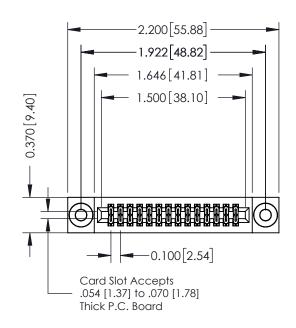

## **See Accompanying Pages for:**

- **Contact Bend Details**
- **Mounting Options**

| 342 / 392 Card Edge Connector |
|-------------------------------|
| Part Number: 342-028-556-203  |

342 ENG MASTER DATE: OCT. 06/09 J.LEE NTS SHEET 1 OF 3