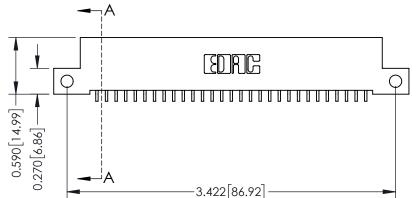

**Mounting Option** 

12-.128 (3.25) Dia. Side Mounting Holes

**Contact Detail** 

559-90 Degree Bend (Code 541 Contacts) .100 [2.54] Contact Spacing x .200 [5.08] Row Spacing

0.410[10.41] **SECTION A-A** 

## **See Accompanying Pages for:**

- **Contact Bend Details**
- **Mounting Options**

342 / 392 Card Edge Connector Part Number: 342-029-559-112

YOUR CONNECTION TO QUALITY & SERVICE

342 ENG MASTER J.LEE DATE: OCT. 06/09 SHEET 1 OF 3