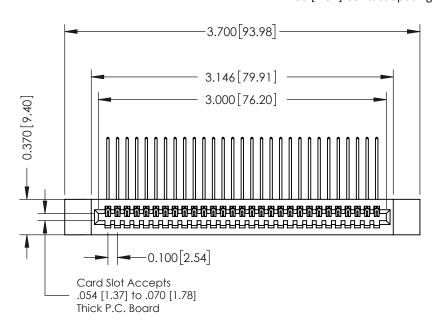

## **See Accompanying Pages for:**

- **Contact Bend Details**
- **Mounting Options**

342 / 392 Card Edge Connector Part Number: 342-029-559-112

YOUR CONNECTION TO QUALITY & SERVICE

342 ENG MASTER J.LEE DATE: OCT. 06/09 SHEET 1 OF 3

342 Assembly

THIS IS A C.A.D. GENERATED DRAWING DO NOT MAKE MANUAL REVISIONS TO MASTER. ISSUE NUMBER

ORIGINAL

1

| 342 / 392 Series Card Edge Connector<br>Contact Bend Detail |                                                                                                                                                                                                  | ACAD REFERENCE NO. 342 ENG MASTER |             |                  |        |
|-------------------------------------------------------------|--------------------------------------------------------------------------------------------------------------------------------------------------------------------------------------------------|-----------------------------------|-------------|------------------|--------|
|                                                             |                                                                                                                                                                                                  | DRAWN:                            | J.LEE       | DATE: OCT. 06/09 |        |
|                                                             |                                                                                                                                                                                                  | CHECKED:                          |             | DATE:            |        |
| TORONTO, ONTARIO                                            | THESE DRAWINGS AND SPECIFICATIONS ARE THE PROPERTY OF EDAC INC. AND SHALL NOT BE REPRODUCED, OR COPIED OR USED AS THE BASIS FOR THE MANUFACTURE OR SALE OF APPARATUS WITHOUT WRITTEN PERMISSION. | SCALE:                            | NTS         | SHEET :          | 2 OF 3 |
|                                                             |                                                                                                                                                                                                  | DRAWING                           | NUMBER      |                  | ISSUE  |
| YOUR CONNECTION TO QUALITY & SERVICE                        |                                                                                                                                                                                                  | 3                                 | 42 Assembly |                  | 1      |