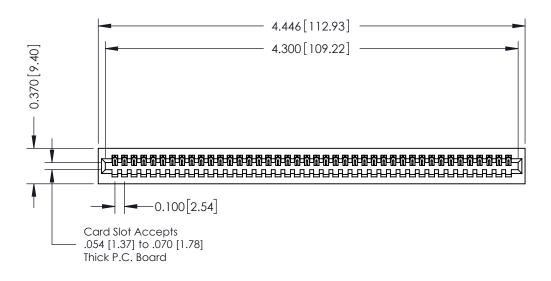

## **See Accompanying Pages for:**

- **Contact Bend Details**
- **Mounting Options**

342 / 392 Card Edge Connector Part Number: 342-042-540-101

YOUR CONNECTION TO QUALITY & SERVICE

J.LEE DATE: OCT. 06/09 SHEET 1 OF 3