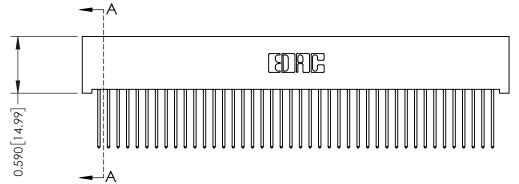

342 Assembly

342 ENG MASTER

THIS IS A C.A.D. GENERATED DRAWING DO NOT MAKE MANUAL REVISIONS TO MASTER. ISSUE NUMBER

ORIGINAL

1

| 342 / 392 Series Card Edge Connector<br>Contact Bend Detail |                                                                                                                                                                                                  | ACAD REFERENCE NO. 342 ENG MASTER |             |                  |        |
|-------------------------------------------------------------|--------------------------------------------------------------------------------------------------------------------------------------------------------------------------------------------------|-----------------------------------|-------------|------------------|--------|
|                                                             |                                                                                                                                                                                                  | DRAWN:                            | J.LEE       | DATE: OCT. 06/09 |        |
|                                                             |                                                                                                                                                                                                  | CHECKED:                          |             | DATE:            |        |
| TORONTO, ONTARIO                                            | THESE DRAWINGS AND SPECIFICATIONS ARE THE PROPERTY OF EDAC INC. AND SHALL NOT BE REPRODUCED, OR COPIED OR USED AS THE BASIS FOR THE MANUFACTURE OR SALE OF APPARATUS WITHOUT WRITTEN PERMISSION. | SCALE:                            | NTS         | SHEET :          | 2 OF 3 |
|                                                             |                                                                                                                                                                                                  | DRAWING                           | NUMBER      |                  | ISSUE  |
| YOUR CONNECTION TO QUALITY & SERVICE                        |                                                                                                                                                                                                  | 3                                 | 42 Assembly |                  | 1      |