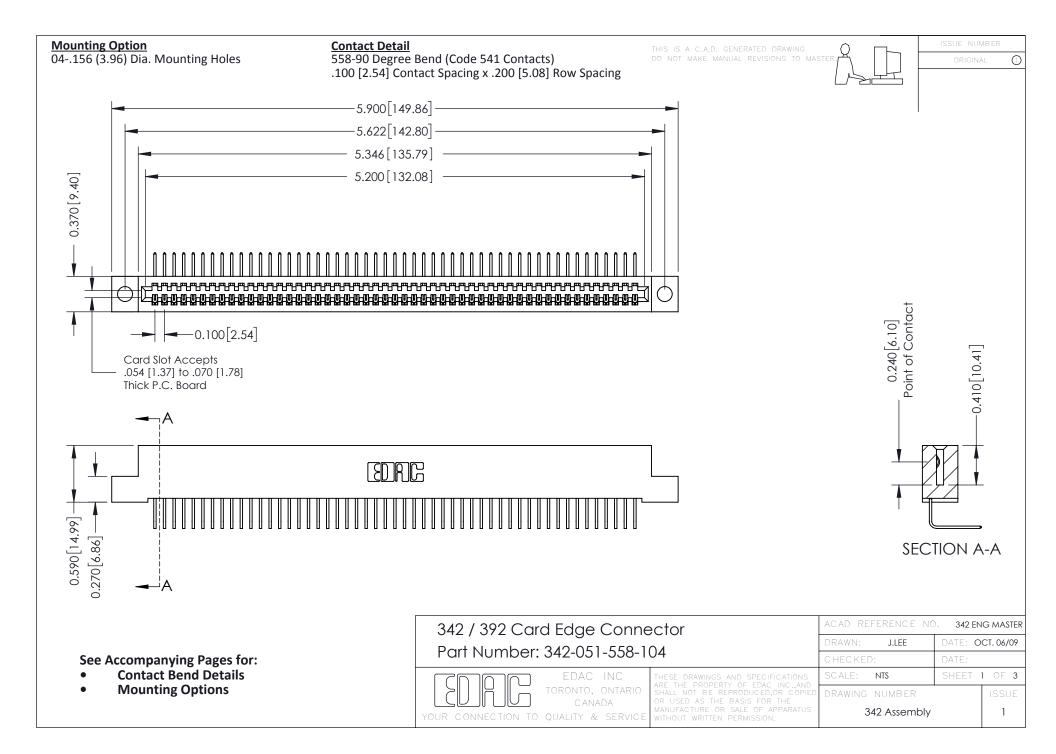

THIS IS A C.A.D. GENERATED DRAWING DO NOT MAKE MANUAL REVISIONS TO MASTER. ISSUE NUMBER

ORIGINAL

1



| 342 / 392 Series Card Edge Connector<br>Contact Bend Detail |                                                                                                                                                                                                  | ACAD REFERENCE NO. 342 ENG MASTER |             |                  |        |
|-------------------------------------------------------------|--------------------------------------------------------------------------------------------------------------------------------------------------------------------------------------------------|-----------------------------------|-------------|------------------|--------|
|