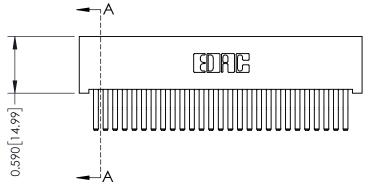

THIS IS A C.A.D. GENERATED DRAWING DO NOT MAKE MANUAL REVISIONS TO MASTER

ISSUE NUMBER

ORIGINAL

1

| 342 / 392 Card Edge Connector<br>Mounting Options |                                                                                                                                   | ACAD REFERENCE NO. 342 ENG MASTER |                         |        |  |  |
|---------------------------------------------------|-----------------------------------------------------------------------------------------------------------------------------------|-----------------------------------|-------------------------|--------|--|--|
|                                                   |                                                                                                                                   | DRAWN: J.LEE                      | DATE: <b>OCT. 06/09</b> |        |  |  |
|                                                   |                                                                                                                                   | CHECKED:                          | DATE:                   |        |  |  |
| EDAC INC                                          | ARE THE PROPERTY OF EDAC INC.,AND SHALL NOT BE REPRODUCED,OR COPIED OR USED AS THE BASIS FOR THE MANUFACTURE OR SALE OF APPARATUS | SCALE: NTS                        | SHEET :                 | 3 OF 3 |  |  |
| TORONTO, ONTARIO                                  |                                                                                                                                   | DRAWING NUMBER                    | •                       | ISSUE  |  |  |
| YOUR CONNECTION TO QUALITY & SERVICE              |                                                                                                                                   | 342 Assembly                      |                         | 1      |  |  |