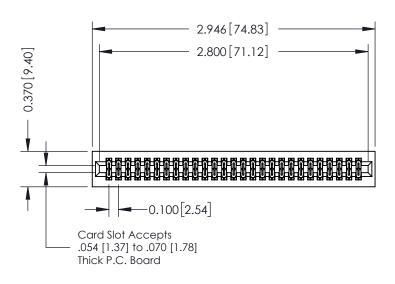

## **See Accompanying Pages for:**

- **Contact Bend Details**
- **Mounting Options**

| 342 / 392 Card Edge Connector |
|-------------------------------|
| Part Number: 342-054-560-201  |

YOUR CONNECTION TO QUALITY & SERVICE