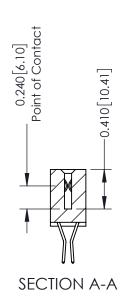

**Mounting Option** 01-No Mounting Lugs **Contact Detail** 

560-Extender Board Bend (Code 523 Contacts) .100 [2.54] Contact Spacing x .200 [5.08] Row Spacing