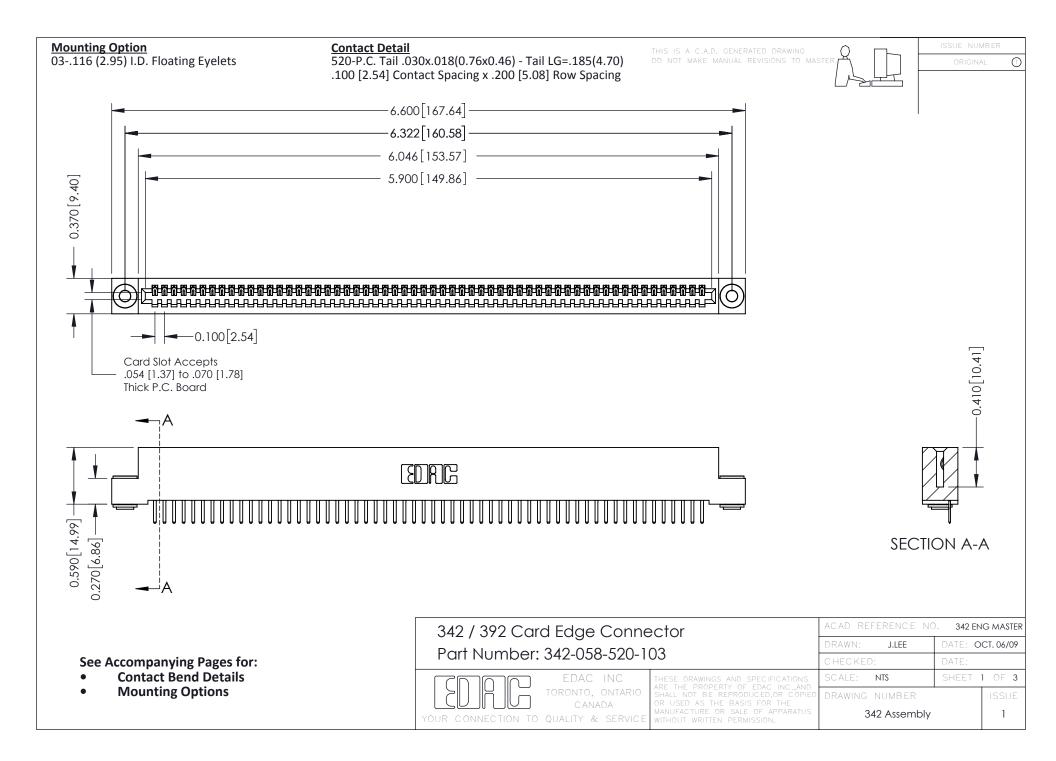

THIS IS A C.A.D. GENERATED DRAWING DO NOT MAKE MANUAL REVISIONS TO MASTER. ISSUE NUMBER

ORIGINAL

1



| 342 / 392 Series Card Edge Connector<br>Contact Bend Detail |                                                                                                                                                                                                  | ACAD REFERENCE NO. 342 ENG MASTER |             |                  |        |
|-------------------------------------------------------------|--------------------------------------------------------------------------------------------------------------------------------------------------------------------------------------------------|-----------------------------------|-------------|------------------|--------|
|