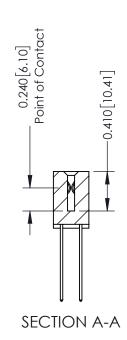

**Mounting Option** 

04-.156 (3.96) Dia. Mounting Holes

**Contact Detail** 

CUITACL DETAIL

THIS IS A C.A.D. GENERATED DRAWING

544-Wire Wrap .050x.025(1.27x0.64) - Tail LG=.760(19.30)

DO NOT MAKE MANUAL REVISIONS TO MASTER. .100 [2.54] Contact Spacing x .200 [5.08] Row Spacing