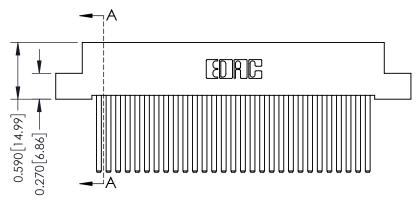

342 Assembly

THIS IS A C.A.D. GENERATED DRAWING DO NOT MAKE MANUAL REVISIONS TO MASTER. ISSUE NUMBER

ORIGINAL

1

| 342 / 392 Series Card Edge Connector     |                                                                                                                                                                                                 |          | ACAD REFERENCE NO. 342 ENG MASTER |                  |        |  |
|------------------------------------------|-------------------------------------------------------------------------------------------------------------------------------------------------------------------------------------------------|----------|-----------------------------------|------------------|--------|--|
| Contact Bend Detail                      |                                                                                                                                                                                                 | DRAWN:   | J.LEE                             | DATE: OCT. 06/09 |        |  |
|                                          |                                                                                                                                                                                                 | CHECKED: |                                   | DATE:            |        |  |
| I SII II I | THESE DRAWINGS AND SPECIFICATIONS ARE THE PROPERTY OF EDAC INC.,AND SHALL NOT BE REPRODUCED,OR COPIED OR USED AS THE BASIS FOR THE MANUFACTURE OR SALE OF APPARATUS WITHOUT WRITTEN PERMISSION. | SCALE:   | NTS                               | SHEET :          | 2 OF 3 |  |
|                                          |                                                                                                                                                                                                 | DRAWING  | NUMBER                            |                  | ISSUE  |  |
| YOUR CONNECTION TO QUALITY & SERVICE     |                                                                                                                                                                                                 | 3        | 42 Assembly                       |                  | 1      |  |