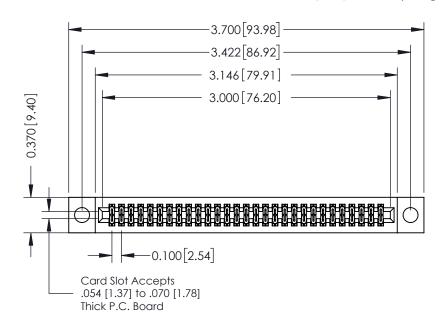

|   | CAD REFERENCE NO. 342 ENG MASTER |                  |  |  |  |
|---|----------------------------------|------------------|--|--|--|
|   | DRAWN: J.LEE                     | DATE: OCT. 06/09 |  |  |  |
|   | CHECKED:                         | DATE:            |  |  |  |
|   | SCALE: NTS                       | SHEET 1 OF 3     |  |  |  |
| ) | DRAWING NUMBER                   | ISSUE            |  |  |  |

342 Assembly

THIS IS A C.A.D. GENERATED DRAWING DO NOT MAKE MANUAL REVISIONS TO MASTER. ISSUE NUMBER

ORIGINAL

1

| 342 / 392 Series Card Edge Connector     |                                                                                                                                                                                                 |          | ACAD REFERENCE NO. 342 ENG MASTER |                  |        |  |
|------------------------------------------|-------------------------------------------------------------------------------------------------------------------------------------------------------------------------------------------------|----------|-----------------------------------|------------------|--------|--|
| Contact Bend Detail                      |                                                                                                                                                                                                 | DRAWN:   | J.LEE                             | DATE: OCT. 06/09 |        |  |
|                                          |                                                                                                                                                                                                 | CHECKED: |                                   | DATE:            |        |  |
| I SII II I | THESE DRAWINGS AND SPECIFICATIONS ARE THE PROPERTY OF EDAC INC.,AND SHALL NOT BE REPRODUCED,OR COPIED OR USED AS THE BASIS FOR THE MANUFACTURE OR SALE OF APPARATUS WITHOUT WRITTEN PERMISSION. | SCALE:   | NTS                               | SHEET :          | 2 OF 3 |  |
|                                          |                                                                                                                                                                                                 | DRAWING  | NUMBER                            |                  | ISSUE  |  |
| YOUR CONNECTION TO QUALITY & SERVICE     |                                                                                                                                                                                                 | 3        | 42 Assembly                       |                  | 1      |  |