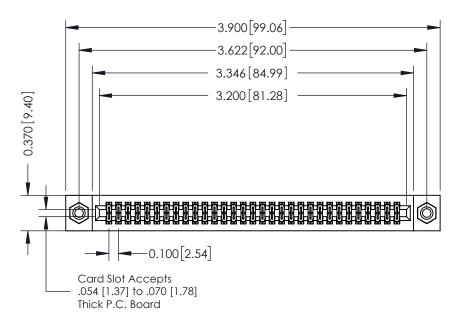

## **See Accompanying Pages for:**

- **Contact Bend Details**
- **Mounting Options**

342 / 392 Card Edge Connector Part Number: 342-062-556-208

YOUR CONNECTION TO QUALITY & SERVICE

342 ENG MASTER J.LEE DATE: OCT. 06/09 SHEET 1 OF 3

342 Assembly

THIS IS A C.A.D. GENERATED DRAWING DO NOT MAKE MANUAL REVISIONS TO MASTER. ISSUE NUMBER

ORIGINAL

1

| 342 / 392 Series Card Edge Connector<br>Contact Bend Detail |                                                                                                                                                                                                  | ACAD REFERENCE NO. 342 ENG MASTER |             |                  |        |
|-------------------------------------------------------------|--------------------------------------------------------------------------------------------------------------------------------------------------------------------------------------------------|-----------------------------------|-------------|------------------|--------|
|                                                             |                                                                                                                                                                                                  | DRAWN:                            | J.LEE       | DATE: OCT. 06/09 |        |
|                                                             |                                                                                                                                                                                                  | CHECKED:                          |             | DATE:            |        |
| TORONTO, ONTARIO                                            | THESE DRAWINGS AND SPECIFICATIONS ARE THE PROPERTY OF EDAC INC. AND SHALL NOT BE REPRODUCED, OR COPIED OR USED AS THE BASIS FOR THE MANUFACTURE OR SALE OF APPARATUS WITHOUT WRITTEN PERMISSION. | SCALE:                            | NTS         | SHEET :          | 2 OF 3 |
|                                                             |                                                                                                                                                                                                  | DRAWING                           | NUMBER      |                  | ISSUE  |
| YOUR CONNECTION TO QUALITY & SERVICE                        |                                                                                                                                                                                                  | 3                                 | 42 Assembly |                  | 1      |