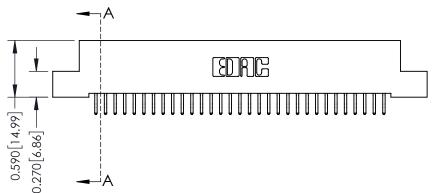

342 Assembly

THIS IS A C.A.D. GENERATED DRAWING DO NOT MAKE MANUAL REVISIONS TO MASTER. ISSUE NUMBER

ORIGINAL

1

| 342 / 392 Series Card Edge Connector<br>Contact Bend Detail |                                                                                                                                                                                                  | ACAD REFERENCE NO. 342 ENG MASTER |             |                  |        |
|-------------------------------------------------------------|--------------------------------------------------------------------------------------------------------------------------------------------------------------------------------------------------|-----------------------------------|-------------|------------------|--------|
|                                                             |                                                                                                                                                                                                  | DRAWN:                            | J.LEE       | DATE: OCT. 06/09 |        |
|                                                             |                                                                                                                                                                                                  | CHECKED:                          |             | DATE:            |        |
| TORONTO, ONTARIO                                            | THESE DRAWINGS AND SPECIFICATIONS ARE THE PROPERTY OF EDAC INC. AND SHALL NOT BE REPRODUCED, OR COPIED OR USED AS THE BASIS FOR THE MANUFACTURE OR SALE OF APPARATUS WITHOUT WRITTEN PERMISSION. | SCALE:                            | NTS         | SHEET :          | 2 OF 3 |
|                                                             |                                                                                                                                                                                                  | DRAWING                           | NUMBER      |                  | ISSUE  |
| YOUR CONNECTION TO QUALITY & SERVICE                        |                                                                                                                                                                                                  | 3                                 | 42 Assembly |                  | 1      |