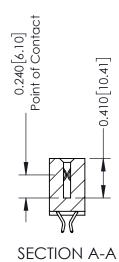

**Mounting Option** 08-#4-40 Unified Threaded Inserts **Contact Detail** 

556-Extender Board Bend (Code 520 Contacts) .100 [2.54] Contact Spacing x .200 [5.08] Row Spacing