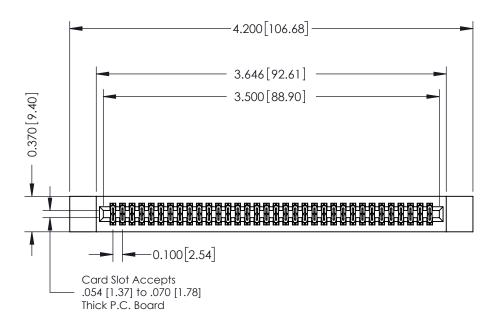

## **See Accompanying Pages for:**

- **Contact Bend Details**
- **Mounting Options**

342 / 392 Card Edge Connector Part Number: 342-068-521-212

YOUR CONNECTION TO QUALITY & SERVICE

CANADA

342 ENG MASTER J.LEE DATE: OCT. 06/09 SHEET 1 OF 3