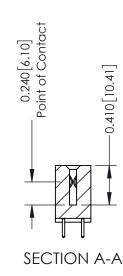

**Mounting Option** 

12-.128 (3.25) Dia. Side Mounting Holes

**Contact Detail** 

521-P.C. Tail .025 Sq.(0.64 Sq.) - Tail LG=.160(4.06) .100 [2.54] Contact Spacing x .200 [5.08] Row Spacing