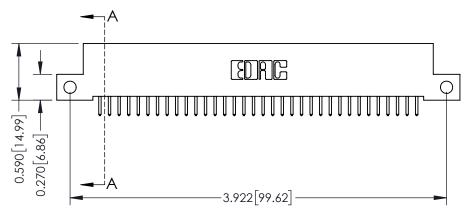

## **See Accompanying Pages for:**

- **Contact Bend Details**
- **Mounting Options**

342 / 392 Card Edge Connector Part Number: 342-068-521-212

YOUR CONNECTION TO QUALITY & SERVICE

CANADA

342 ENG MASTER J.LEE DATE: OCT. 06/09 SHEET 1 OF 3