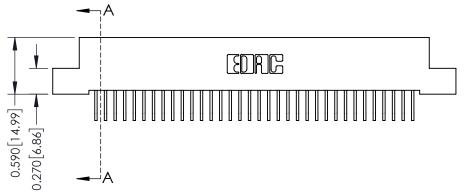

342 Assembly

THIS IS A C.A.D. GENERATED DRAWING DO NOT MAKE MANUAL REVISIONS TO MASTER. ISSUE NUMBER

ORIGINAL

1

| 342 / 392 Series Card Edge Connector<br>Contact Bend Detail |                                                                                                                                                                                                  | ACAD REFERENCE NO. 342 ENG MASTER |             |                  |        |
|-------------------------------------------------------------|--------------------------------------------------------------------------------------------------------------------------------------------------------------------------------------------------|-----------------------------------|-------------|------------------|--------|
|                                                             |                                                                                                                                                                                                  | DRAWN:                            | J.LEE       | DATE: OCT. 06/09 |        |
|                                                             |                                                                                                                                                                                                  | CHECKED:                          |             | DATE:            |        |
| TORONTO, ONTARIO                                            | THESE DRAWINGS AND SPECIFICATIONS ARE THE PROPERTY OF EDAC INC. AND SHALL NOT BE REPRODUCED, OR COPIED OR USED AS THE BASIS FOR THE MANUFACTURE OR SALE OF APPARATUS WITHOUT WRITTEN PERMISSION. | SCALE:                            | NTS         | SHEET :          | 2 OF 3 |
|                                                             |                                                                                                                                                                                                  | DRAWING                           | NUMBER      |                  | ISSUE  |
| YOUR CONNECTION TO QUALITY & SERVICE                        |                                                                                                                                                                                                  | 3                                 | 42 Assembly |                  | 1      |