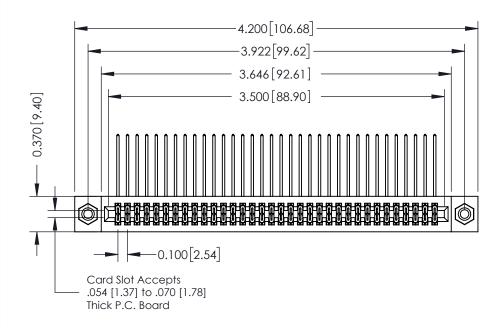

## **See Accompanying Pages for:**

- **Contact Bend Details**
- **Mounting Options**

342 / 392 Card Edge Connector Part Number: 342-068-558-208

YOUR CONNECTION TO QUALITY & SERVICE

342 ENG MASTER J.LEE DATE: OCT. 06/09 SHEET 1 OF 3 NTS

342 Assembly

THIS IS A C.A.D. GENERATED DRAWING DO NOT MAKE MANUAL REVISIONS TO MASTER. ISSUE NUMBER

ORIGINAL

1

| 342 / 392 Series Card Edge Connector<br>Contact Bend Detail |                                                                                                                                                                                                  | ACAD REFERENCE NO. 342 ENG MASTER |             |                  |        |
|-------------------------------------------------------------|--------------------------------------------------------------------------------------------------------------------------------------------------------------------------------------------------|-----------------------------------|-------------|------------------|--------|
|                                                             |                                                                                                                                                                                                  | DRAWN:                            | J.LEE       | DATE: OCT. 06/09 |        |
|                                                             |                                                                                                                                                                                                  | CHECKED:                          |             | DATE:            |        |
| TORONTO, ONTARIO                                            | THESE DRAWINGS AND SPECIFICATIONS ARE THE PROPERTY OF EDAC INC. AND SHALL NOT BE REPRODUCED, OR COPIED OR USED AS THE BASIS FOR THE MANUFACTURE OR SALE OF APPARATUS WITHOUT WRITTEN PERMISSION. | SCALE:                            | NTS         | SHEET :          | 2 OF 3 |
|                                                             |                                                                                                                                                                                                  | DRAWING                           | NUMBER      |                  | ISSUE  |
| YOUR CONNECTION TO QUALITY & SERVICE                        |                                                                                                                                                                                                  | 3                                 | 42 Assembly |                  | 1      |