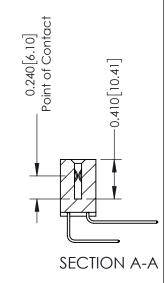

## **Mounting Option** 08-#4-40 Unified Threaded Inserts

**Contact Detail** 

558-90 Degree Bend (Code 541 Contacts) .100 [2.54] Contact Spacing x .200 [5.08] Row Spacing

342 Assembly

THIS IS A C.A.D. GENERATED DRAWING DO NOT MAKE MANUAL REVISIONS TO MASTER. ISSUE NUMBER

ORIGINAL

1

| 342 / 392 Series Card Edge Connector<br>Contact Bend Detail |                                                                                                                                                                                                  | ACAD REFERENCE NO. 342 ENG MASTER |             |                  |        |
|-------------------------------------------------------------|--------------------------------------------------------------------------------------------------------------------------------------------------------------------------------------------------|-----------------------------------|-------------|------------------|--------|
|                                                             |                                                                                                                                                                                                  | DRAWN:                            | J.LEE       | DATE: OCT. 06/09 |        |
|                                                             |                                                                                                                                                                                                  | CHECKED:                          |             | DATE:            |        |
| TORONTO, ONTARIO                                            | THESE DRAWINGS AND SPECIFICATIONS ARE THE PROPERTY OF EDAC INC. AND SHALL NOT BE REPRODUCED, OR COPIED OR USED AS THE BASIS FOR THE MANUFACTURE OR SALE OF APPARATUS WITHOUT WRITTEN PERMISSION. | SCALE:                            | NTS         | SHEET :          | 2 OF 3 |
|                                                             |                                                                                                                                                                                                  | DRAWING                           | NUMBER      |                  | ISSUE  |
| YOUR CONNECTION TO QUALITY & SERVICE                        |                                                                                                                                                                                                  | 3                                 | 42 Assembly |                  | 1      |