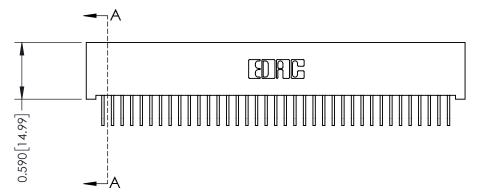

342 Assembly

THIS IS A C.A.D. GENERATED DRAWING DO NOT MAKE MANUAL REVISIONS TO MASTER. ISSUE NUMBER

ORIGINAL

1

| 342 / 392 Series Card Edge Connector<br>Contact Bend Detail |                                                                                                                                                                                                  | ACAD REFERENCE NO. 342 ENG MASTER |             |                  |        |
|-------------------------------------------------------------|--------------------------------------------------------------------------------------------------------------------------------------------------------------------------------------------------|-----------------------------------|-------------|------------------|--------|
|                                                             |                                                                                                                                                                                                  | DRAWN:                            | J.LEE       | DATE: OCT. 06/09 |        |
|                                                             |                                                                                                                                                                                                  | CHECKED:                          |             | DATE:            |        |
| TORONTO, ONTARIO                                            | THESE DRAWINGS AND SPECIFICATIONS ARE THE PROPERTY OF EDAC INC. AND SHALL NOT BE REPRODUCED, OR COPIED OR USED AS THE BASIS FOR THE MANUFACTURE OR SALE OF APPARATUS WITHOUT WRITTEN PERMISSION. | SCALE:                            | NTS         | SHEET :          | 2 OF 3 |
|                                                             |                                                                                                                                                                                                  | DRAWING                           | NUMBER      |                  | ISSUE  |
| YOUR CONNECTION TO QUALITY & SERVICE                        |                                                                                                                                                                                                  | 3                                 | 42 Assembly |                  | 1      |