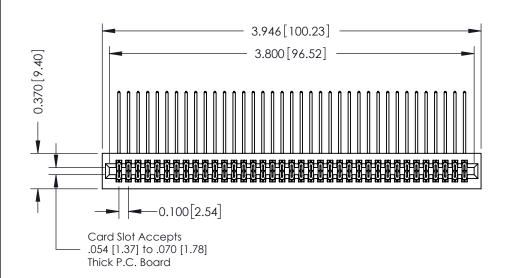

## **See Accompanying Pages for:**

- **Contact Bend Details**
- **Mounting Options**

342 / 392 Card Edge Connector Part Number: 342-074-558-201

YOUR CONNECTION TO QUALITY & SERVICE

342 ENG MASTER J.LEE DATE: OCT. 06/09 SHEET 1 OF 3 NTS