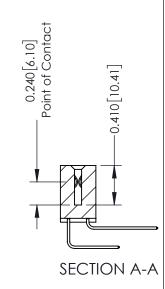

**Mounting Option** 01-No Mounting Lugs

**Contact Detail** 

558-90 Degree Bend (Code 541 Contacts) .100 [2.54] Contact Spacing x .200 [5.08] Row Spacing

342 Assembly

THIS IS A C.A.D. GENERATED DRAWING DO NOT MAKE MANUAL REVISIONS TO MASTER. ISSUE NUMBER

ORIGINAL

1

| 342 / 392 Series Card Edge Connector<br>Contact Bend Detail |                                                                                                                                                                                                  | ACAD REFERENCE NO. 342 ENG MASTER |             |                  |        |
|-------------------------------------------------------------|--------------------------------------------------------------------------------------------------------------------------------------------------------------------------------------------------|-----------------------------------|-------------|------------------|--------|
|                                                             |                                                                                                                                                                                                  | DRAWN:                            | J.LEE       | DATE: OCT. 06/09 |        |
|                                                             |                                                                                                                                                                                                  | CHECKED:                          |             | DATE:            |        |
| TORONTO, ONTARIO                                            | THESE DRAWINGS AND SPECIFICATIONS ARE THE PROPERTY OF EDAC INC. AND SHALL NOT BE REPRODUCED, OR COPIED OR USED AS THE BASIS FOR THE MANUFACTURE OR SALE OF APPARATUS WITHOUT WRITTEN PERMISSION. | SCALE:                            | NTS         | SHEET :          | 2 OF 3 |
|                                                             |                                                                                                                                                                                                  | DRAWING                           | NUMBER      |                  | ISSUE  |
| YOUR CONNECTION TO QUALITY & SERVICE                        |                                                                                                                                                                                                  | 3                                 | 42 Assembly |                  | 1      |