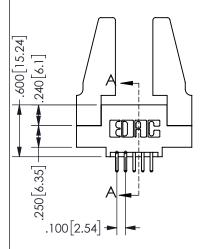

THIS IS A C.A.D. GENERATED DRAWING DO NOT MAKE MANUAL REVISIONS TO MASTER.

ISSUE NUMBER

ORIGINAL

1

<u>Contact Dimensions:</u>
520-P.C. Tail .030x.018(0.76x0.46) - Tail LG=.175(4.45)
.100 (2.54) Contact Spacing x .200 (5.08) Row Spacing

| 3LCTION A-A         |                  |
|---------------------|------------------|
| ACAD REFERENCE NO.  | 345-ENG-MASTER   |
| DRAWN: R.STA.MONICA | DATE:MAY.16/2017 |
| CHECKED:            | DATE:            |
| SCALE: NTS          | SHEET 1 OF 2     |
| DRAWING NUMBER      | ISSUE            |
| 345-ENG-MASTE       | R 1              |