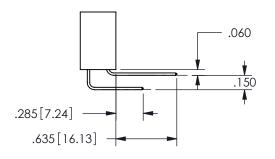

SECTION A A

ISSUE NUMBER ORIGINAL

1

**Contact Code 558** 

Contact Code 559

**Contact Code 560** 

INSULATOR MATERIAL: THERMOPLASTIC POLYESTER, UL 94V-0

DAP MATERIAL AVAILABLE UPON REQUEST

CONTACT MATERIAL; COPPER ALLOY CONTACT PLATING: GOLD ON THE MATING AREA, TIN PLATING ON THE CONTACT TAILS, NICKEL UNDERPLATE

345/395 SERIES CARD EDGE CONNECTOR CONTACT CODE 555,556,558,559,560 DIMENSIONS