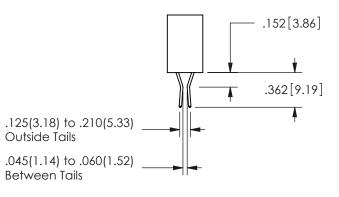

SECTION A A

ISSUE NUMBER ORIGINAL

1

**Contact Code 558** 

Contact Code 559

**Contact Code 560** 

INSULATOR MATERIAL: THERMOPLASTIC POLYESTER, UL 94V-0

DAP MATERIAL AVAILABLE UPON REQUEST

CONTACT MATERIAL; COPPER ALLOY CONTACT PLATING: GOLD ON THE MATING AREA, TIN PLATING ON THE CONTACT TAILS, NICKEL UNDERPLATE

345/395 SERIES CARD EDGE CONNECTOR CONTACT CODE 555,556,558,559,560 DIMENSIONS