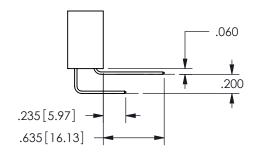

SECTION A A

ISSUE NUMBER ORIGINAL

1

**Contact Code 558** 

Contact Code 559

**Contact Code 560** 

INSULATOR MATERIAL: THERMOPLASTIC POLYESTER, UL 94V-0

DAP MATERIAL AVAILABLE UPON REQUEST

CONTACT MATERIAL; COPPER ALLOY CONTACT PLATING: GOLD ON THE MATING AREA, TIN PLATING ON THE CONTACT TAILS, NICKEL UNDERPLATE

345/395 SERIES CARD EDGE CONNECTOR CONTACT CODE 555,556,558,559,560 DIMENSIONS