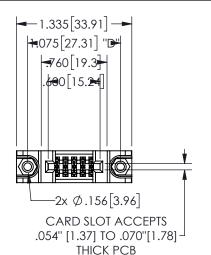

## 345/395 SERIES CARD EDGE CONNECTOR PART NUMBER: 345-010-520-588

YOUR CONNECTION TO QUALITY & SERVICE

**EDAC INC** TORONTO, ONTARIO CANADA

THESE DRAWINGS AND SPECIFICATIONS ARE THE PROPERTY OF EDAC INC.,AND SHALL NOT BE REPRODUCED,OR COPIED OR USED AS THE BASIS FOR THE MANUFACTURE OR SALE OF APPARATUS WITHOUT WRITTEN PERMISSION.

THIS IS A C.A.D. GENERATED DRAWING DO NOT MAKE MANUAL REVISIONS TO MASTER.

ISSUE NUMBER

ORIGINAL

1

<u>Contact Dimensions:</u>
520-P.C. Tail .030x.018(0.76x0.46) - Tail LG=.175(4.45)
.100 (2.54) Contact Spacing x .200 (5.08) Row Spacing