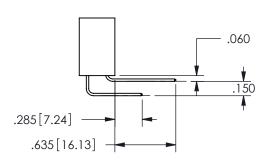

SECTION A-A

.160 4.06 .330[8.38] POINT OF CARD SLOT CONTACT .370 9.4

ISSUE NUMBER ORIGINAL

1

**Contact Code 558** 

Contact Code 559

**Contact Code 560** 

INSULATOR MATERIAL: THERMOPLASTIC POLYESTER, UL 94V-0 DAP MATERIAL AVAILABLE UPON REQUEST

CONTACT MATERIAL; COPPER ALLOY CONTACT PLATING: GOLD ON THE MATING AREA, TIN PLATING ON THE CONTACT TAILS, NICKEL UNDERPLATE

345/395 SERIES CARD EDGE CONNECTOR CONTACT CODE 555,556,558,559,560 DIMENSIONS