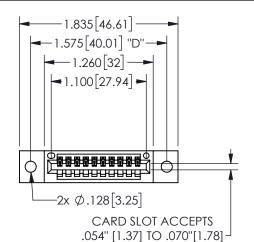

THIS IS A C.A.D. GENERATED DRAWING DO NOT MAKE MANUAL REVISIONS TO MASTER.

ISSUE NUMBER

ORIGINAL

1

THICK PCB

<u>Contact Dimensions:</u> 544-Wire Wrap .050x.025(1.27x0.64) - Tail LG=.750(19.05) .100 (2.54) Contact Spacing x .200 (5.08) Row Spacing 345/395 SERIES CARD EDGE CONNECTOR PART NUMBER: 345-010-544-402