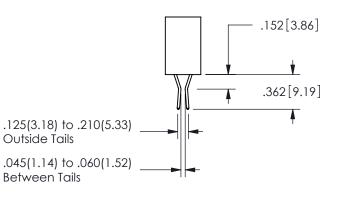

SECTION A-A

.160 4.06 .330[8.38] POINT OF CARD SLOT CONTACT .370 9.4

ISSUE NUMBER ORIGINAL

1

**Contact Code 558** 

Contact Code 559

**Contact Code 560** 

INSULATOR MATERIAL: THERMOPLASTIC POLYESTER, UL 94V-0 DAP MATERIAL AVAILABLE UPON REQUEST

CONTACT MATERIAL; COPPER ALLOY CONTACT PLATING: GOLD ON THE MATING AREA, TIN PLATING ON THE CONTACT TAILS, NICKEL UNDERPLATE

345/395 SERIES CARD EDGE CONNECTOR CONTACT CODE 555,556,558,559,560 DIMENSIONS