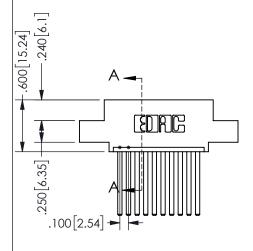

SECTION A-A

.160 4.06 .330[8.38] POINT OF CARD SLOT CONTACT .370 9.4

ISSUE NUMBER ORIGINAL

1

**Contact Code 558** 

Contact Code 559

**Contact Code 560** 

INSULATOR MATERIAL: THERMOPLASTIC POLYESTER, UL 94V-0 DAP MATERIAL AVAILABLE UPON REQUEST