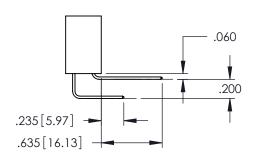

**Contact Code 558** 

Contact Code 559

Contact Code 560

INSULATOR MATERIAL: THERMOPLASTIC POLYESTER, UL 94V-0 DAP MATERIAL AVAILABLE UPON REQUEST

CONTACT MATERIAL; COPPER ALLOY CONTACT PLATING: GOLD ON THE MATING AREA, TIN PLATING ON THE CONTACT TAILS, NICKEL UNDERPLATE

345/395 SERIES CARD EDGE CONNECTOR CONTACT CODE 555,556,558,559,560 DIMENSIONS

YOUR CONNECTION TO QUALITY & SERVICE

ACAD REFERENCE NO. 345-ENG-MASTER DATE:MAY.16/2017 DRAWN: R.STA.MONICA 1:1 SHEET 2 OF 2