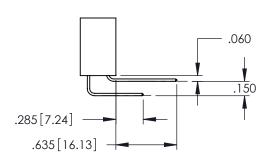

**Contact Code 558** 

Contact Code 559

Contact Code 560

INSULATOR MATERIAL: THERMOPLASTIC POLYESTER, UL 94V-0 DAP MATERIAL AVAILABLE UPON REQUEST

CONTACT MATERIAL; COPPER ALLOY CONTACT PLATING: GOLD ON THE MATING AREA, TIN PLATING ON THE CONTACT TAILS, NICKEL UNDERPLATE

345/395 SERIES CARD EDGE CONNECTOR CONTACT CODE 555,556,558,559,560 DIMENSIONS

YOUR CONNECTION TO QUALITY & SERVICE

ACAD REFERENCE NO. 345-ENG-MASTER DATE:MAY.16/2017 DRAWN: R.STA.MONICA 1:1 SHEET 2 OF 2