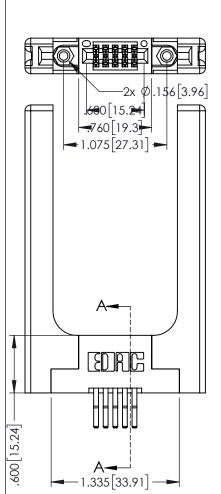

60[4.06] POINT OF CONTACT

330[8.38] CARD SLOT

1

ACAD REFERENCE NO. 345-ENG-MASTER 345/395 SERIES CARD EDGE CONNECTOR DRAWN: R.STA.MONICA PART NUMBER: 345-010-560-258 1:1

SHEET 1 OF 2 345-ENG-MASTER

**SECTION A-A** 

DATE:MAY.16/2017

- INSULATOR MATERIAL: THERMOPLASTIC PBT BLACK, UL 94V-0 CONTACT MATERIAL; COPPER TIN ALLOY
- CONTACT PLATING: GOLD ON THE MATING AREA, TIN PLATING ON THE CONTACT TAILS, NICKEL UNDERPLATE