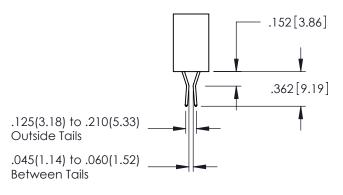

**Contact Code 558** 

Contact Code 559

Contact Code 560

INSULATOR MATERIAL: THERMOPLASTIC POLYESTER, UL 94V-0 DAP MATERIAL AVAILABLE UPON REQUEST

CONTACT MATERIAL; COPPER ALLOY CONTACT PLATING: GOLD ON THE MATING AREA, TIN PLATING ON THE CONTACT TAILS, NICKEL UNDERPLATE

345/395 SERIES CARD EDGE CONNECTOR CONTACT CODE 555,556,558,559,560 DIMENSIONS

YOUR CONNECTION TO QUALITY & SERVICE

ACAD REFERENCE NO. 345-ENG-MASTER DATE:MAY.16/2017 DRAWN: R.STA.MONICA 1:1 SHEET 2 OF 2