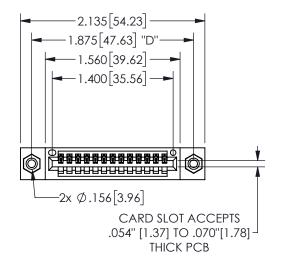

## **SECTION A-A**

345/395 SERIES CARD EDGE CONNECTOR PART NUMBER: 345-013-521-108

**EDAC INC** TORONTO, ONTARIO CANADA

THESE DRAWINGS AND SPECIFICATIONS ARE THE PROPERTY OF EDAC INC.,AND SHALL NOT BE REPRODUCED, OR COPIED OR USED AS THE BASIS FOR THE MANUFACTURE OR SALE OF APPARATUS WITHOUT WRITTEN PERMISSION.

345/395 SERIES CARD EDGE CONNECTOR CONTACT CODE 555,556,558,559,560 DIMENSIONS

YOUR CONNECTION TO QUALITY & SERVICE

**EDAC INC** TORONTO, ONTARIO CANADA

THESE DRAWINGS AND SPECIFICATIONS ARE THE PROPERTY OF EDAC INC.,AND SHALL NOT BE REPRODUCED, OR COPIED OR USED AS THE BASIS FOR THE MANUFACTURE OR SALE OF APPARATUS WITHOUT WRITTEN PERMISSION.