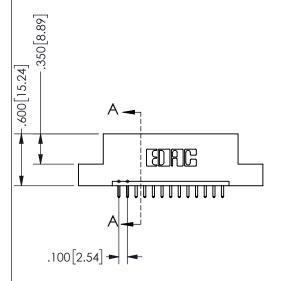

## **SECTION A-A**

345/395 SERIES CARD EDGE CONNECTOR PART NUMBER: 345-013-521-108

**EDAC INC** TORONTO, ONTARIO CANADA

THESE DRAWINGS AND SPECIFICATIONS ARE THE PROPERTY OF EDAC INC.,AND SHALL NOT BE REPRODUCED, OR COPIED OR USED AS THE BASIS FOR THE MANUFACTURE OR SALE OF APPARATUS WITHOUT WRITTEN PERMISSION.

345/395 SERIES CARD EDGE CONNECTOR CONTACT CODE 555,556,558,559,560 DIMENSIONS

YOUR CONNECTION TO QUALITY & SERVICE

**EDAC INC** TORONTO, ONTARIO CANADA

THESE DRAWINGS AND SPECIFICATIONS ARE THE PROPERTY OF EDAC INC.,AND SHALL NOT BE REPRODUCED, OR COPIED OR USED AS THE BASIS FOR THE MANUFACTURE OR SALE OF APPARATUS WITHOUT WRITTEN PERMISSION.