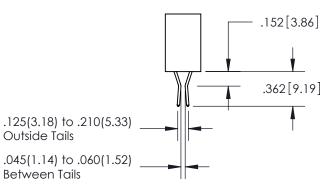

ORIGINAL 1

ISSUE NUMBER

.060 .200 .235 [5.97] .635 [16.13]

.060 .150 .285 [7.24] -.635 [16.13]

**Contact Code 558** 

Contact Code 559

**Contact Code 560** 

- INSULATOR MATERIAL: THERMOPLASTIC POLYESTER, UL 94V-0
- DAP MATERIAL AVAILABLE UPON REQUEST
- CONTACT MATERIAL; COPPER ALLOY

CONTACT PLATING: GOLD ON THE MATING AREA, TIN PLATING ON THE CONTACT TAILS, NICKEL UNDERPLATE

\*FOR ALL OTHER SPECIFICATIONS REFER TO SHEET 3\*

## 345/395 SERIES CARD EDGE CONNECTOR CONTACT CODE 555,556,558,559,560 DIMENSIONS

**EDAC INC** TORONTO, ONTARIO CANADA

THESE DRAWINGS AND SPECIFICATIONS ARE THE PROPERTY OF EDAC INC.,AND SHALL NOT BE REPRODUCED, OR COPIED OR USED AS THE BASIS FOR THE MANUFACTURE OR SALE OF APPARATUS WITHOUT WRITTEN PERMISSION.