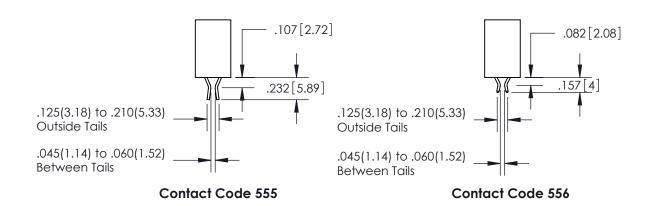

ORIGINAL 1

ISSUE NUMBER

.060 .200 .235 [5.97] .635 [16.13]

.060 .150 .285 [7.24] -.635 [16.13]

**Contact Code 558** 

Contact Code 559

**Contact Code 560** 

- INSULATOR MATERIAL: THERMOPLASTIC POLYESTER, UL 94V-0
- DAP MATERIAL AVAILABLE UPON REQUEST
- CONTACT MATERIAL; COPPER ALLOY

CONTACT PLATING: GOLD ON THE MATING AREA, TIN PLATING ON THE CONTACT TAILS, NICKEL UNDERPLATE

\*FOR ALL OTHER SPECIFICATIONS REFER TO SHEET 3\*

## 345/395 SERIES CARD EDGE CONNECTOR CONTACT CODE 555,556,558,559,560 DIMENSIONS

**EDAC INC** TORONTO, ONTARIO CANADA

THESE DRAWINGS AND SPECIFICATIONS ARE THE PROPERTY OF EDAC INC.,AND SHALL NOT BE REPRODUCED, OR COPIED OR USED AS THE BASIS FOR THE MANUFACTURE OR SALE OF APPARATUS WITHOUT WRITTEN PERMISSION.