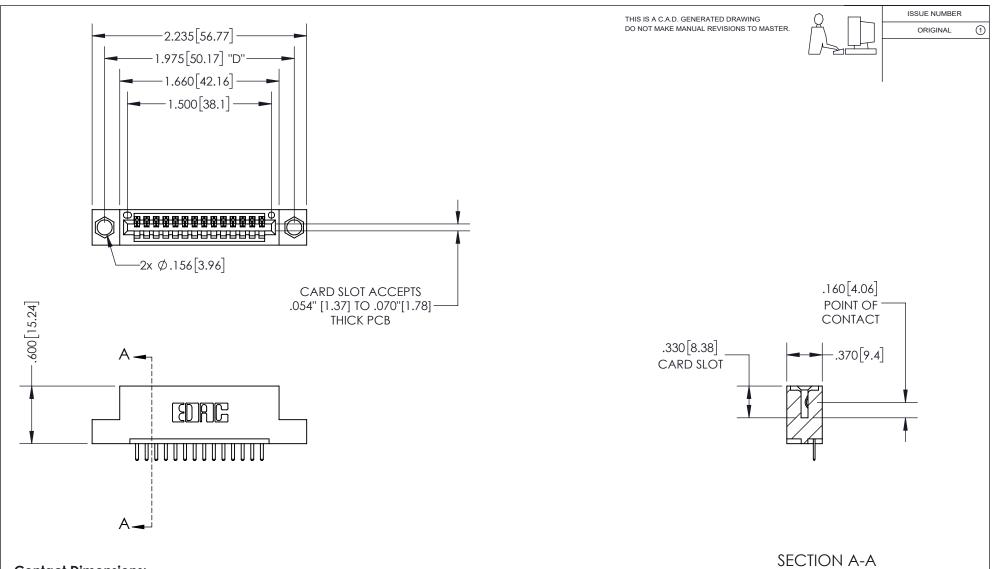

<u>Contact Dimensions:</u> 520-P.C. Tail .030x.018(0.76x0.46) - Tail LG=.175(4.45) .100 (2.54) Contact Spacing x .200 (5.08) Row Spacing

INSULATOR MATERIAL: THERMOPLASTIC PBT, UL 94V-0 CONTACT MATERIAL; COPPER TIN ALLOY CONTACT PLATING: GOLD ON THE MATING AREA, TIN PLATING ON THE CONTACT TAILS, NICKEL UNDERPLATE

345/395 SERIES CARD EDGE CONNECTOR PART NUMBER: 345-014-520-104

YOUR CONNECTION TO QUALITY & SERVICE

**EDAC INC** TORONTO, ONTARIO CANADA

THESE DRAWINGS AND SPECIFICATIONS ARE THE PROPERTY OF EDAC INC.,AND SHALL NOT BE REPRODUCED, OR COPIED OR USED AS THE BASIS FOR THE MANUFACTURE OR SALE OF APPARATUS WITHOUT WRITTEN PERMISSION.