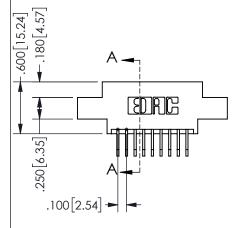

THIS IS A C.A.D. GENERATED DRAWING DO NOT MAKE MANUAL REVISIONS TO MASTER.

ISSUE NUMBER

ORIGINAL

1

THICK PCB

<u>Contact Dimensions:</u>
558-90 Degree Bend (Code 541 Contacts)
See Sheet 2 for Contact Code 555, 556, 558, 559, 560 **Dimensions** 

.160 4.06 .330[8.38] POINT OF CARD SLOT CONTACT .370 9.4 .200 [5.08]

## **SECTION A-A**

345/395 SERIES CARD EDGE CONNECTOR PART NUMBER: 345-018-558-804

**EDAC INC** TORONTO, ONTARIO CANADA

THESE DRAWINGS AND SPECIFICATIONS ARE THE PROPERTY OF EDAC INC.,AND SHALL NOT BE REPRODUCED, OR COPIED OR USED AS THE BASIS FOR THE MANUFACTURE OR SALE OF APPARATUS WITHOUT WRITTEN PERMISSION.