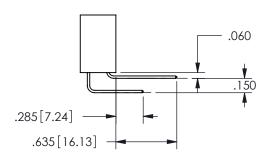

THIS IS A C.A.D. GENERATED DRAWING DO NOT MAKE MANUAL REVISIONS TO MASTER.

ISSUE NUMBER

ORIGINAL

1

THICK PCB

<u>Contact Dimensions:</u>
558-90 Degree Bend (Code 541 Contacts)
See Sheet 2 for Contact Code 555, 556, 558, 559, 560 **Dimensions** 

ISSUE NUMBER ORIGINAL

1

**Contact Code 558** 

Contact Code 559

**Contact Code 560** 

INSULATOR MATERIAL: THERMOPLASTIC POLYESTER, UL 94V-0 DAP MATERIAL AVAILABLE UPON REQUEST

CONTACT MATERIAL; COPPER ALLOY CONTACT PLATING: GOLD ON THE MATING AREA, TIN PLATING ON THE CONTACT TAILS, NICKEL UNDERPLATE