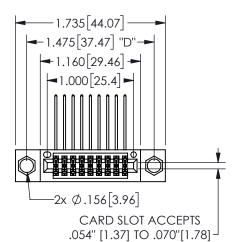

## **SECTION A-A**

345/395 SERIES CARD EDGE CONNECTOR PART NUMBER: 345-018-558-804

**EDAC INC** TORONTO, ONTARIO CANADA

THESE DRAWINGS AND SPECIFICATIONS ARE THE PROPERTY OF EDAC INC.,AND SHALL NOT BE REPRODUCED, OR COPIED OR USED AS THE BASIS FOR THE MANUFACTURE OR SALE OF APPARATUS WITHOUT WRITTEN PERMISSION.