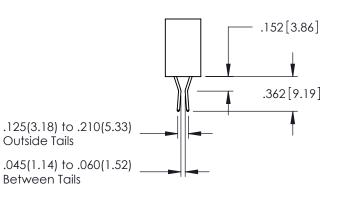

Contact Dimensions: 520-P.C. Tail .030x.018(0.76x0.46) - Tail LG=.175(4.45) .100 (2.54) Contact Spacing x .200 (5.08) Row Spacing

160 [4.06] POINT OF CONTACT

.330[8.38] CARD SLOT

**SECTION A-A** 

1

INSULATOR MATERIAL: THERMOPLASTIC PBT BLACK, UL 94V-0