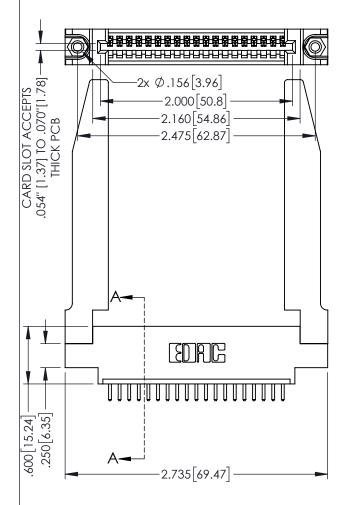

Contact Dimensions: 520-P.C. Tail .030x.018(0.76x0.46) - Tail LG=.175(4.45) .100 (2.54) Contact Spacing x .200 (5.08) Row Spacing

160 [4.06] POINT OF CONTACT

.330[8.38] CARD SLOT

**SECTION A-A** 

1

INSULATOR MATERIAL: THERMOPLASTIC PBT BLACK, UL 94V-0

CONTACT MATERIAL; COPPER TIN ALLOY CONTACT PLATING: GOLD ON THE MATING AREA, TIN PLATING ON THE CONTACT TAILS, NICKEL UNDERPLATE

| 345/395 SERIES CARD EDGE CONNECTOR PART NUMBER: 345-019-520-678 |
|-----------------------------------------------------------------|
| 17 (K) 1107(BEK: 0 10 017 020 070                               |

YOUR CONNECTION TO QUALITY & SERVICE WITHOUT WRITTEN PERMISSION.

| ONNECTOR                                                        | ACAD REFERENCE NO. 345-ENG-MASTER |                |                  |       |
|-----------------------------------------------------------------|-----------------------------------|----------------|------------------|-------|
| 8                                                               | DRAWN: R.STA.MONICA               |                | DATE:MAY.16/2017 |       |
| 0                                                               | CHECKE                            | D:             | DATE:            |       |
| HESE DRAWINGS AND SPECIFICATIONS RE THE PROPERTY OF EDAC INCAND | SCALE:                            | 1:1            | SHEET 1          | OF 2  |
| HALL NOT BE REPRODUCED,OR COPIED IN USED AS THE BASIS FOR THE   | DRAWING                           | NUMBER         |                  | ISSUE |
| UFACTURE OR SALE OF APPARATUS                                   | 3                                 | 345-ENG-MASTER |                  | 1     |