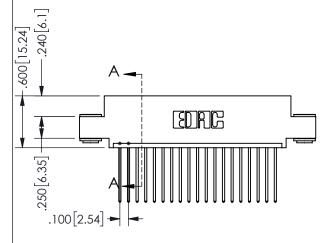

.160 4.06 .330[8.38] POINT OF CARD SLOT CONTACT .370 9.4

SECTION A-A

ORIGINAL 1

ISSUE NUMBER

**Contact Code 558** 

Contact Code 559

**Contact Code 560** 

INSULATOR MATERIAL: THERMOPLASTIC POLYESTER, UL 94V-0 DAP MATERIAL AVAILABLE UPON REQUEST

CONTACT MATERIAL; COPPER ALLOY CONTACT PLATING: GOLD ON THE MATING AREA, TIN PLATING ON THE CONTACT TAILS, NICKEL UNDERPLATE

345/395 SERIES CARD EDGE CONNECTOR CONTACT CODE 555,556,558,559,560 DIMENSIONS

YOUR CONNECTION TO QUALITY & SERVICE

**EDAC INC** TORONTO, ONTARIO CANADA

THESE DRAWINGS AND SPECIFICATIONS ARE THE PROPERTY OF EDAC INC.,AND SHALL NOT BE REPRODUCED, OR COPIED OR USED AS THE BASIS FOR THE MANUFACTURE OR SALE OF APPARATUS WITHOUT WRITTEN PERMISSION.

|  | ACAD REFERENCE NO.  | 345-ENG-MASTER   |        |  |
|--|---------------------|------------------|--------|--|
|  | DRAWN: R.STA.MONICA | DATE:MAY.16/2017 |        |  |
|  | CHECKED:            | DATE:            |        |  |
|  | SCALE: 1:1          | SHEET            | 2 OF 2 |  |
|  | DRAWING NUMBER      |                  | ISSUE  |  |
|  | 345-ENG-MASTER      |                  | 1      |  |