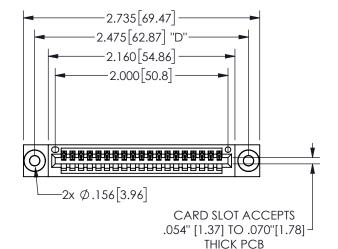

## 345/395 SERIES CARD EDGE CONNECTOR PART NUMBER: 345-019-542-403

YOUR CONNECTION TO QUALITY & SERVICE

**EDAC INC** TORONTO, ONTARIO CANADA

THESE DRAWINGS AND SPECIFICATIONS ARE THE PROPERTY OF EDAC INC.,AND SHALL NOT BE REPRODUCED, OR COPIED OR USED AS THE BASIS FOR THE MANUFACTURE OR SALE OF APPARATUS WITHOUT WRITTEN PERMISSION.

| OLOHOITIT           |                  |       |  |
|---------------------|------------------|-------|--|
| ACAD REFERENCE NO.  | 345-ENG-MASTER   |       |  |
| DRAWN: R.STA.MONICA | DATE:MAY.16/2017 |       |  |
| CHECKED:            | DATE:            |       |  |
| SCALE: NTS          | SHEET            | OF 2  |  |
| DRAWING NUMBER      |                  | ISSUE |  |
| 345-ENG-MASTER      |                  | 1     |  |
|                     |                  |       |  |